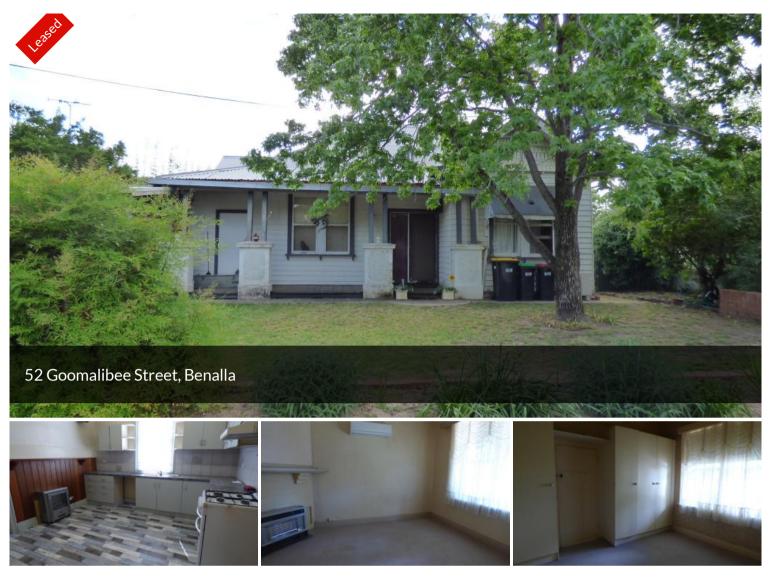

## FAMILY HOME IN GREAT LOCATION

This 3 bedroom home situated in Goomalibee St is adjacent to St Josephs primary school and within walking distance to the CBD and Lake Benalla. The home has a bathroom and second shower in the laundry, gas heating, air-conditioning and a nice sized rear yard.