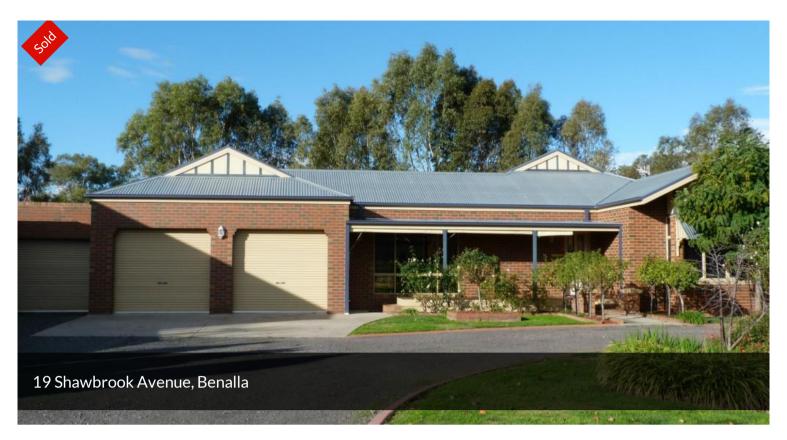

## YOUR OWN PRIVATE VIEW...

Outstanding 3 bedroom plus office (or 4th) b/ veneer home.

Formal lounge room & a family room with the most amazing outlook.

Gourmet style kitchen with quality appliances & loads of storage.

Terrific shedding, in ground pool, all situated on a 1205m2 allotment.

The above information provided has been furnished to us by the vendor/s. We have not verified whether or not that information is accurate and do not have any belief in one way or the other in its accuracy. We do not accept any responsibility to any person for its accuracy and do no more than pass it on. All interested parties should make and rely upon their own inquiries in order to determine whether or not this information is in fact accurate.

△ 3 △ 2

Price SOLD

Property Type Residential

Property ID 609

AGENT DETAILS

OFFICE DETAILS

Benalla

0410556531