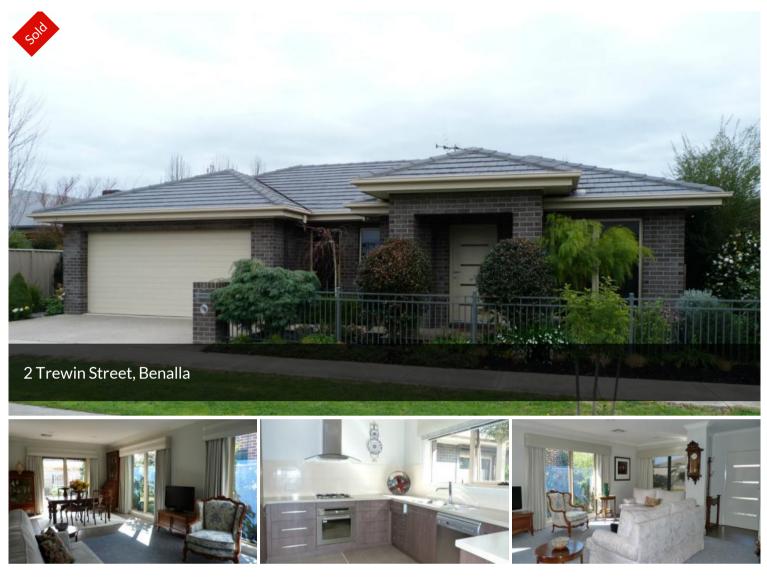

## 2 TREWIN STREET

The owners of this house have used the principles of "liveable homes" in designing their home. Built in 2009 by a local quality builder with attributes like tinted comfort glass windows, LED lighting t/out, wide passage ways & doors, large walk in shower with glass doorway, downward action door furnishings & taps, minimal external steps, all providing easy access & useability. There are 3 bedrooms, 2 with birs, the 3rd presently used as a study has provision for b/i robe, lounge-dining with french doors to the rear entertaining area. The well appointed kitchen has gas hot plates, electric oven, appliance cupboard & a large pantry. There are 2 toilets, plenty of storage & a euro laundry. The main bedroom at the back of the house has french doors to the rear garden. Soft furnishings include pure wool carpets, tiles in high traffic & wet areas, sun screen blinds & quality drapes. Ducted refrigerated heat/cooling t/out & instant gas h/water. The dble garage is 6.45m long 6 m wide, fully lined with internal access & a remote door. The entertaining area is private with a spa tucked in one corner, no lawns at all, a water tank & garden shed. What could be better?