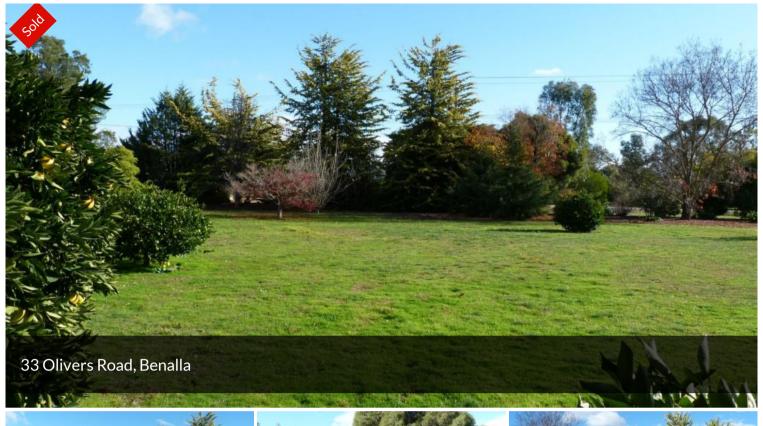

## SUPERB BLOCK IN GO AHEAD AREA!

4001m2 (acre) with all services available...power, water & gas.

Beautiful unique block, well treed...build your dream home with room for a large shed.

Excellent surrounds, sought after location.

Potential to subdivide into two 1/2 acre blocks...STCA.

The above information provided has been furnished to us by the vendor/s. We have not verified whether or not that information is accurate and do not have any belief in one way or the other in its accuracy. We do not accept any responsibility to any person for its accuracy and do no more than pass it on. All interested parties should make and rely upon their own inquiries in order to determine whether or not this information is in fact accurate.

**4,001 m2** 

Price SOLD

Property Type Residential

Property ID 589

Land Area 4,001 m2

AGENT DETAILS

OFFICE DETAILS

Benalla