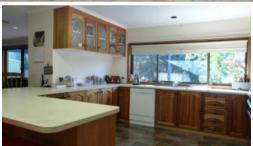

- Built to last and as solid as a rock.
- Two generous lounge rooms.
- Spacious kitchen with loads of bench space, plenty of cupboards, double pantry, gas cooking and a d/washer.
- Separate dining and/or study.
- Main bedroom, a fantastic size with BIR'S, ensuite and a private balcony that overlooks the treetops.
- Remaining two bedrooms are of queen size with good robe storage.
- Paved out door undercover entertainment area.
- In ground salt chlorinated swimming pool.
- Double car port & workshop/garage.