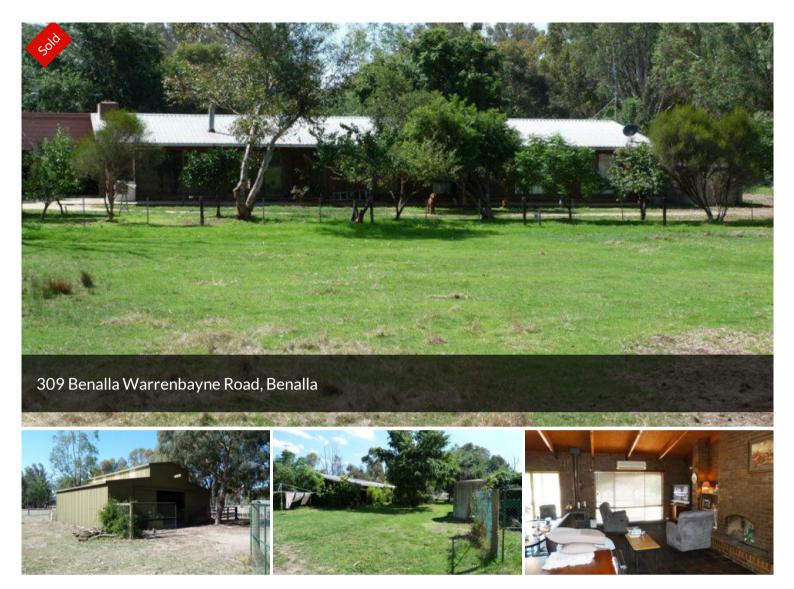

## 309 BENALLA WARRENBAYNE ROAD

4 bedrooms, ensuite, 2 living areas, dble c/port. 6 stall stable, machinery shed, day yards.

S/div into 5 paddocks, 2 dams, seasonal creek.

The above information provided has been furnished to us by the vendor/s. We have not verified whether or not that information is accurate and do not have any belief in one way or the other in its accuracy. We do not accept any responsibility to any person for its accuracy and do no more than pass it on. All interested parties should make and rely upon their own inquiries in order to determine whether or not this information is in fact accurate.

🛱 4 📇 3 🚓 2 🗔 20.23 ha

| Price         | SOLD        |
|---------------|-------------|
| Property Type | Residential |
| Property ID   | 579         |
| Land Area     | 20.23 ha    |

AGENT DETAILS

David MacKinnon - 0410556531