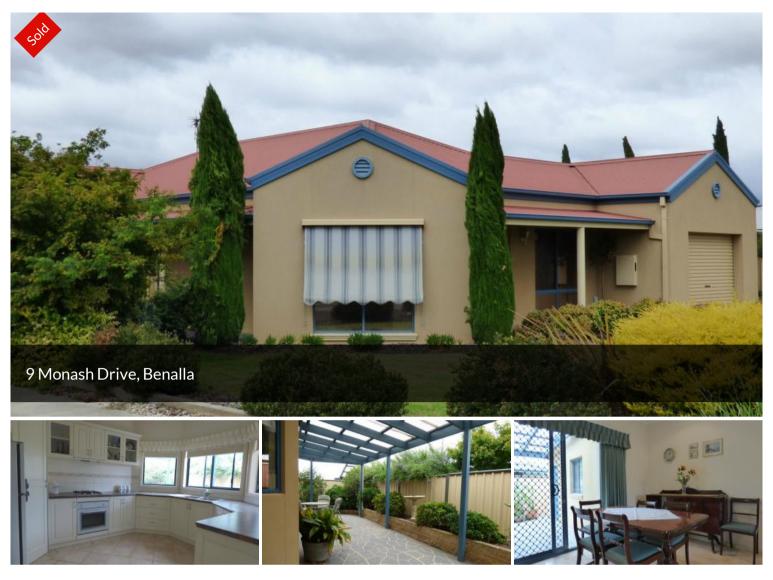

## A TOWNHOUSE WITH BRILLIANT SPACE!

₿2 ₿1 ෬1

Property Type

Price

| Rendered two bedrooms plus study (or could easily be 3 bedrooms) with |
|-----------------------------------------------------------------------|
| fantastic space throughout.                                           |

A quality built home featuring a spacious kitchen with plenty of bench space, gas and electric cooking and loads of storage.

Garden outlook from many windows, main bedroom a very good size with ample BIR'S and access to the bathroom.

Undercover patio BBQ area, single I/up garage and secure fencing.

The above information provided has been furnished to us by the vendor/s. We have not verified whether or not that information is accurate and do not have any belief in one way or the other in its accuracy. We do not accept any responsibility to any person for its accuracy and do no more than pass it on. All interested parties should make and rely upon their own inquiries in order to determine whether or not this information is in fact accurate.