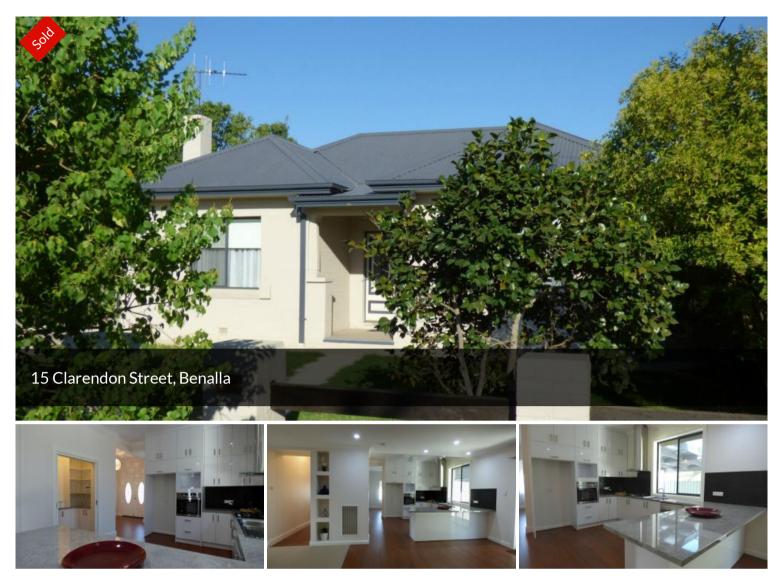

## CREATED FOR LUXURY LIVING...

Superbly renovated throughout with quality fixtures, fittings & soft furnishings. Conveniently located, close to the town centre & schooling. Spacious formal & informal living areas with terrific natural light. The most amazing kitchen with loads of cupboards (soft closing), gas and elect. cooking, d/washer and a walk in butlers pantry. The main b/room has amazing WIR storage & a luxurious ensuite. The consecutive bedrooms (3) all with BIR'S. Ducted heating throughout & evap cooling. Rear deck area and purpose built BBQ or games room with bench/sink & bar fridge (so no mess inside)! 844 m2 allotment, 6m x6m shed/workshop and carport (2 car).