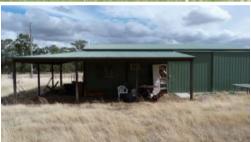

## MEADOW VIEW

A nice 143 acre cropping &m grazing property with a self contained flat at one of a  $12.3 \,\mathrm{m} \times 6.7 \,\mathrm{m}$  shed. Power & phone connected. Bottled gas cooking & hot water plus inverter split system. Combined bathroom-laundry &  $20.000 \,\mathrm{lt}$  rain water tank.