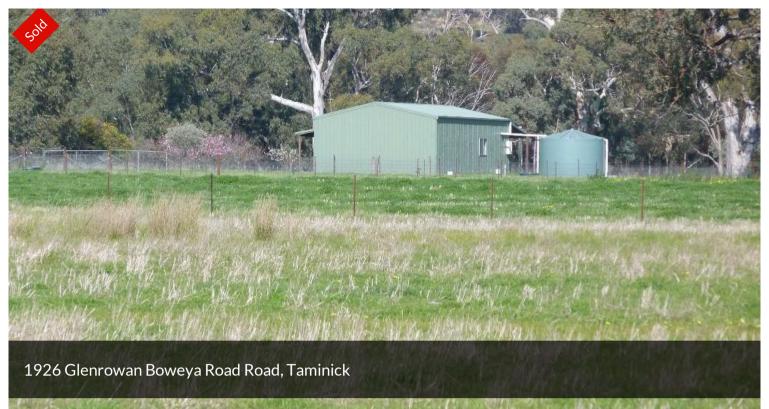

## MEADOW VIEW

A nice 143 acre cropping &m grazing property with a self contained flat at one of a  $12.3 \,\mathrm{m} \times 6.7 \,\mathrm{m}$  shed. Power & phone connected. Bottled gas cooking & hot water plus inverter split system. Combined bathroom-laundry &  $20.000 \,\mathrm{lt}$  rain water tank.

Reticulated spring water to 9 paddocks & 2 lane ways. Red gum lined seasonal creek plus areas of native vegetation for shelter.

Easy access to Wangaratta, sealed road to front gate & good views.

The above information provided has been furnished to us by the vendor/s. We have not verified whether or not that information is accurate and do not have any belief in one way or the other in its accuracy. We do not accept any responsibility to any person for its accuracy and do no more than pass it on. All interested parties should make and rely upon their own inquiries in order to determine whether or not this information is in fact accurate.