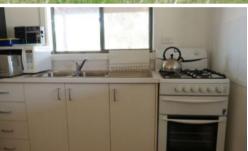

## MEADOW VIEW

A nice 143 acre cropping &m grazing property with a self contained flat at one of a  $12.3 \,\mathrm{m} \times 6.7 \,\mathrm{m}$  shed. Power & phone connected. Bottled gas cooking & hot water plus inverter split system. Combined bathroom-laundry &  $20.000 \,\mathrm{lt}$  rain water tank.