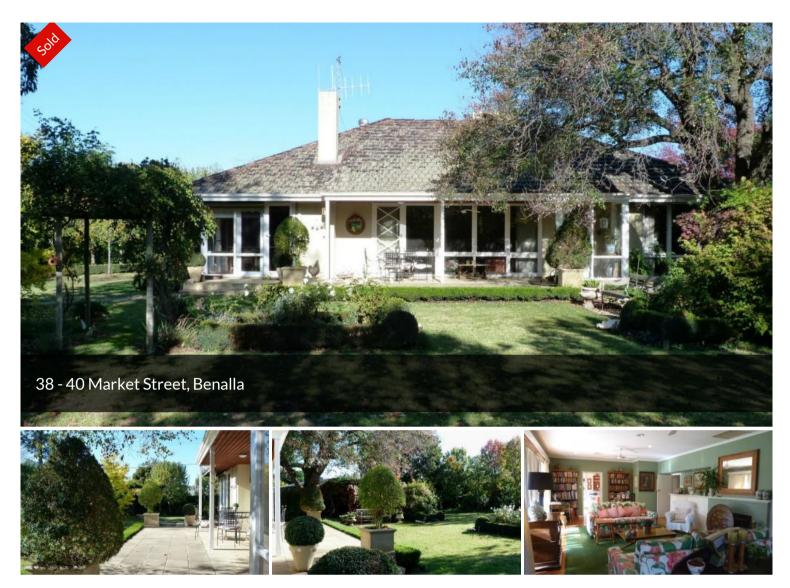

## A MOST CHARMING PROPERTY...

Character filled 3 bedroom, 2 bathroom home situated on 1356m2 (on 2 titles).

Showcasing fantastic natural light throughout with large windows that draw the outdoors in.

The kitchen features a walk in pantry, gas cooking & d/washer.

Comprising an elegant sitting room with built in storage, hardwood floors & slow comb. heating. Also a formal dining room that leads to private courtyard area.

Refrigerated air con. & ducted gas heating ensure comfort all year round. A paved terrace that overlooks the most glorious garden setting, bore(90m) & 7.2m x 5.3m shed all complete the picture.