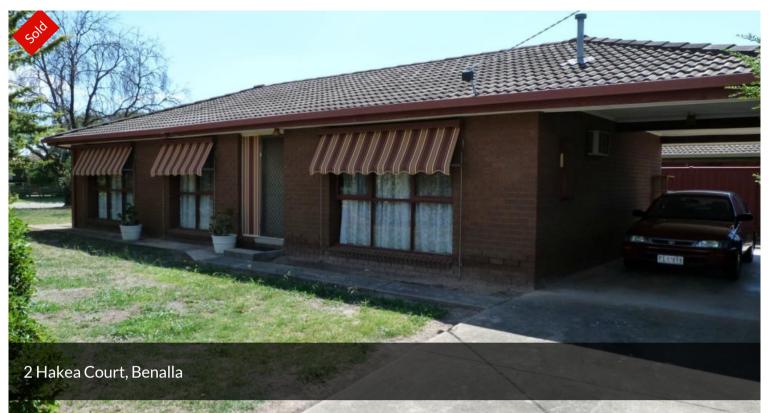

## INVESTORS POTENTIAL YIELD 6%

This neat & tidy 3 b/room home has potential to return 6% or more for an investor.

Lounge with air con & gas heater, kitchen-meals with electric stove & pantry.

Bathroom with separate shower, separate toilet.

Attached car port, low maintenance garden areas.

The above information provided has been furnished to us by the vendor/s. We have not verified whether or not that information is accurate and do not have any belief in one way or the other in its accuracy. We do not accept any responsibility to any person for its accuracy and do no more than pass it on. All interested parties should make and rely upon their own inquiries in order to determine whether or not this information is in fact accurate.