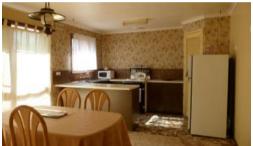

## INVESTORS POTENTIAL YIELD 6%

This neat & tidy 3 b/room home has potential to return 6% or more for an investor.

Lounge with air con & gas heater, kitchen-meals with electric stove & pantry.

Bathroom with separate shower, separate toilet.