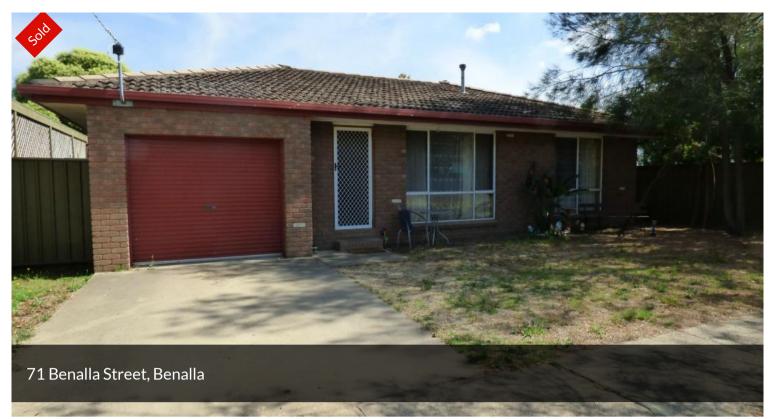

## CENTRAL, SOUND INVESTMENT 5%+ YIELD

This 80's built town house stands on its own title.

Located just a short walk from supermarkets, Benalla East schools & the train station. 2 bedrooms with birs, bath room with separate shower, separate toilet.

Open plan lounge-dining-kitchen with gas heating, air conditioner, gas stove, pantry. Attached garage with internal access to laundry. Securely fenced back yard.

Leased till Aug 2015, rent \$190/ wk, Yield 5.2% on the listed price. Sound investment for any investor.