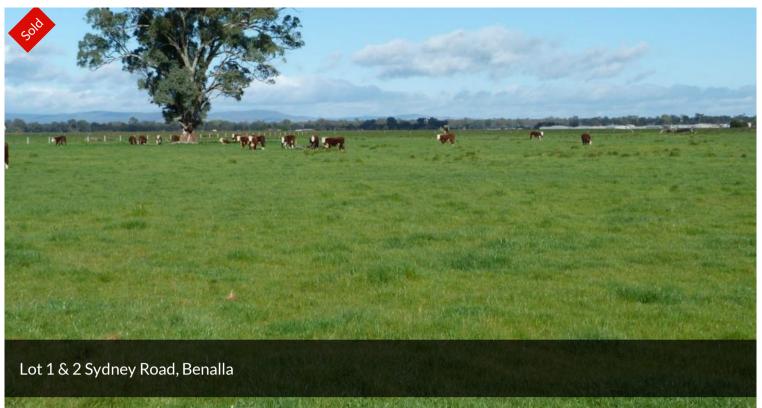

## LOTS 1 & 2 SYDNEY ROAD

Family ownership spanning 2 generations & very large gum trees are testament to the quality of the land.

The property is suited to all types of livestock or hay production, 1 dam & town water is connected, power is close by.

Excellent location on the edge of Benalla with good access to Benalla & the Hume Hwy.

Uninterrupted views to the ranges, home sites & construction subject to Council & BCMA approval. Adjacent 191 acs available with cattle yards.