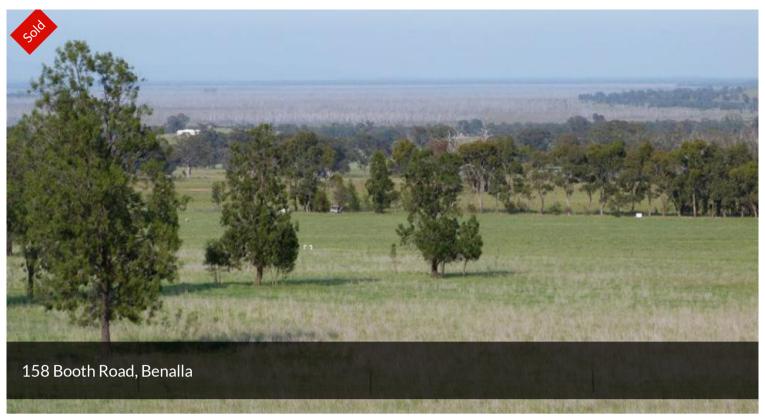

## OH WHAT A VIEW

180 deg view, gently sloping block with small granite outcrop.

Scattered trees, good pasture.

Building permit approved, house plans available.

Warby Range backdrop, peach & nectarine trees suit organic production.

5 megs water given in, power available.

Central to Glenrowan wine district.

The above information provided has been furnished to us by the vendor/s. We have not verified whether or not that information is accurate and do not have any belief in one way or the other in its accuracy. We do not accept any responsibility to any person for its accuracy and do no more than pass it on. All interested parties should make and rely upon their own inquiries in order to determine whether or not this information is in fact accurate.

□ 16.00 ha

Price SOLD

Property Type Residential

Property ID 490

Land Area 16.00 ha

AGENT DETAILS

David MacKinnon - 0410556531

OFFICE DETAILS