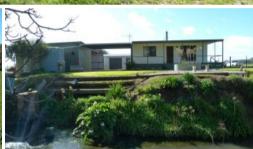

## 345 ODEA ROAD

This property occupies some of the best land in the area with the added bonus of a permanent spring fed creek passing through. Subdivided into 3 main paddocks the 34 acs has good fencing. The home has 2 bedrooms both with birs, bathroom-laundry, with a new shower & open plan living-kitchendining with a combustion heater & air conditioner. The house is sited on a bank overlooking the creek. Excellent shedding with a l/u workshop, 2 bay machinery shed & a large garage. Rain water storage is 45,000lts with stock & garden water from the creek. The cattle yards has a head bail & there is a hay shed. Sealed road to the gate & nice valley views.