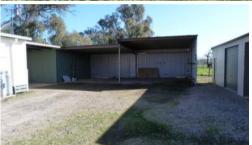

## 345 ODEA ROAD

This property occupies some of the best land in the area with the added bonus of a permanent spring fed creek passing through. Subdivided into 3 main paddocks the 34 acs has good fencing. The home has 2 bedrooms both with birs, bathroom-laundry, with a new shower & open plan living-kitchendining with a combustion heater & air conditioner. The house is sited on a bank overlooking the creek. Excellent shedding with a l/u workshop, 2 bay machinery shed & a large garage. Rain water storage is 45,000lts with stock & garden water from the creek. The cattle yards has a head bail & there is a hay shed. Sealed road to the gate & nice valley views.