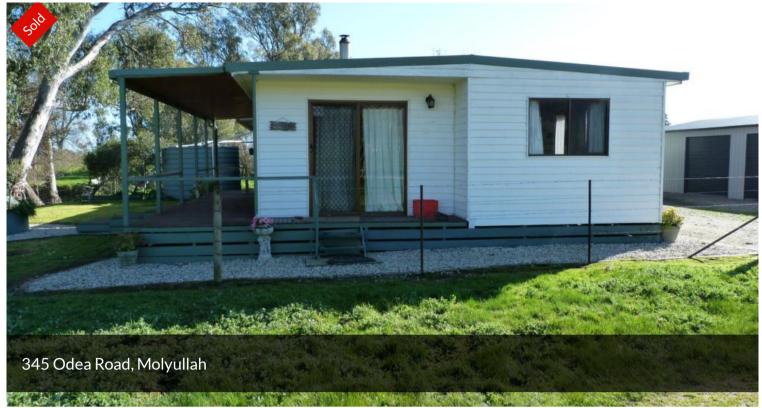

## 345 ODEA ROAD

This property occupies some of the best land in the area with the added bonus of a permanent spring fed creek passing through. Subdivided into 3 main paddocks the 34 acs has good fencing. The home has 2 bedrooms both with birs, bathroom-laundry, with a new shower & open plan living-kitchendining with a combustion heater & air conditioner. The house is sited on a bank overlooking the creek. Excellent shedding with a l/u workshop, 2 bay machinery shed & a large garage. Rain water storage is 45,000lts with stock & garden water from the creek. The cattle yards has a head bail & there is a hay shed. Sealed road to the gate & nice valley views.