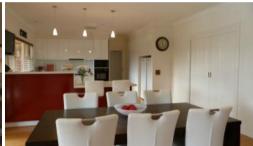

## SMART & STYLISH...9 SHAWBROOK AVENUE.

Situated in one of Benalla's finest locations, this home is an example of absolute style and clever design.

- -Three spacious bedrooms, main with full ensuite, walk in robe & French doors that lead to a private patio.
- A fabulous kitchen with expansive granite benchtops, cupboards & drawers, electric & gas cooking, large wall pantry & a dishwasher.
- Vic. Ash flooring, 9' ceilings, slow. comb. wood heating, gas heating & evaporative cooling.
- Two living areas, a formal dining room & a good size study.
- Zoned outdoor entertainment areas accessed from the main kitchen/dining area, family room and main bedroom.
- A formal landscaped garden spread over a well sized allotment measuring 1628m2.
- Double lock up garage with house access & a huge tradesman shed with vehicle access.