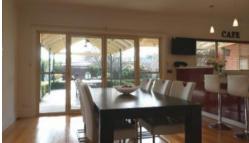

## SMART & STYLISH...9 SHAWBROOK AVENUE.

Situated in one of Benalla's finest locations, this home is an example of absolute style and clever design.

- -Three spacious bedrooms, main with full ensuite, walk in robe & French doors that lead to a private patio.
- A fabulous kitchen with expansive granite benchtops, cupboards & drawers, electric & gas cooking, large wall pantry & a dishwasher.
- Vic. Ash flooring, 9' ceilings, slow. comb. wood heating, gas heating & evaporative cooling.
- Two living areas, a formal dining room & a good size study.
- Zoned outdoor entertainment areas accessed from the main kitchen/dining area, family room and main bedroom.
- A formal landscaped garden spread over a well sized allotment measuring 1628m2.
- Double lock up garage with house access & a huge tradesman shed with vehicle access.