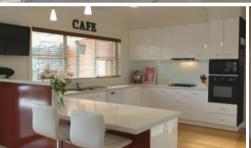

## SMART & STYLISH...9 SHAWBROOK AVENUE.

Situated in one of Benalla's finest locations, this home is an example of absolute style and clever design.

- -Three spacious bedrooms, main with full ensuite, walk in robe & French doors that lead to a private patio.
- A fabulous kitchen with expansive granite benchtops, cupboards & drawers, electric & gas cooking, large wall pantry & a dishwasher.
- Vic. Ash flooring, 9' ceilings, slow. comb. wood heating, gas heating & evaporative cooling.
- Two living areas, a formal dining room & a good size study.
- Zoned outdoor entertainment areas accessed from the main kitchen/dining area, family room and main bedroom.
- A formal landscaped garden spread over a well sized allotment measuring 1628m2.
- Double lock up garage with house access & a huge tradesman shed with vehicle access.