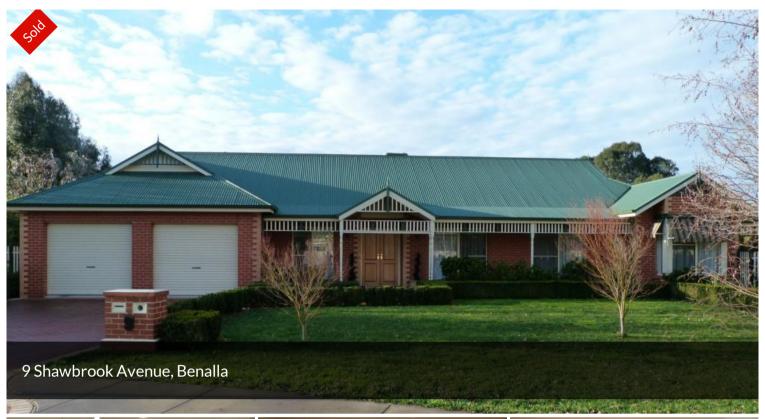

## SMART & STYLISH...9 SHAWBROOK AVENUE.

Situated in one of Benalla's finest locations, this home is an example of absolute style and clever design.

- -Three spacious bedrooms, main with full ensuite, walk in robe & French doors that lead to a private patio.
- A fabulous kitchen with expansive granite benchtops, cupboards & drawers, electric & gas cooking, large wall pantry & a dishwasher.
- Vic. Ash flooring, 9' ceilings, slow. comb. wood heating, gas heating & evaporative cooling.
- Two living areas, a formal dining room & a good size study.
- Zoned outdoor entertainment areas accessed from the main kitchen/dining area, family room and main bedroom.
- A formal landscaped garden spread over a well sized allotment measuring 1628m2.
- Double lock up garage with house access & a huge tradesman shed with vehicle access.

## 🖺 3 🖺 2 🖸 1,628 m2

Price SOLD

Property Type Residential

Property ID 481

Land Area 1.628 m2

AGENT DETAILS

OFFICE DETAILS

Benalla