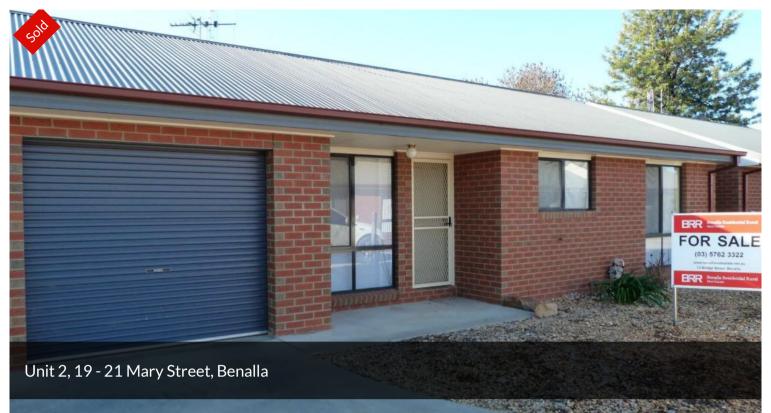

## STEADY INVESTMENT.

Modern two bedroom brick veneer unit, close to town amenities.

Roomy kitchen with good bench & cupboard space. Gas cooking.

Near new split system heating & cooling.

Built in robe storage in the bedrooms.

Single lock up garage & private rear yard.

The above information provided has been furnished to us by the vendor/s. We have not verified whether or not that information is accurate and do not have any belief in one way or the other in its accuracy. We do not accept any responsibility to any person for its accuracy and do no more than pass it on. All interested parties should make and rely upon their own inquiries in order to determine whether or not this information is in fact accurate.