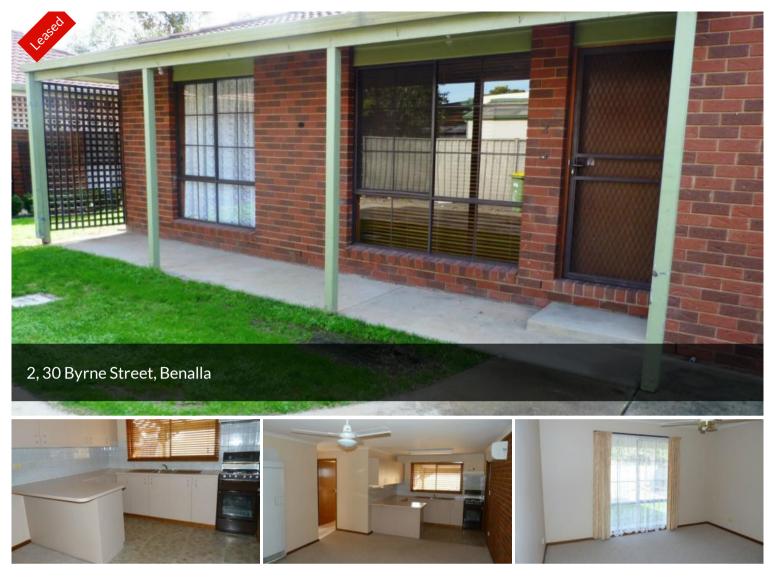

## CENTRAL TWO BEDROOM UNIT

This central two bedroom unit provides easy access to the Supermarkets and CBD area. Close to schools and a kindergarten in the vicinity. Boasting gas cooking, gas heating, a split system cooler with other added bonuses such as a private rear yard and good sized laundry, plenty of cupboard space with Built In Robes in both bedrooms. NB - GARAGE IS NOT INCLUDED.