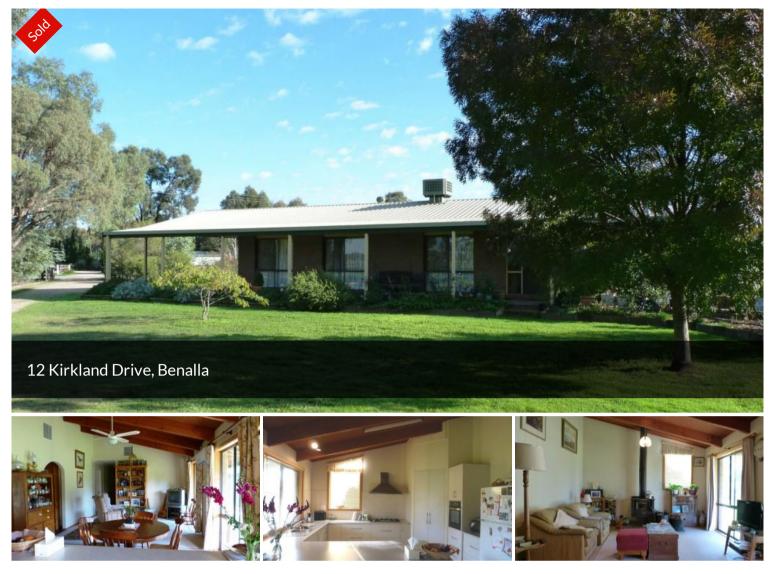

## 5 ACRES RIGHT ON THE EDGE OF TOWN!

Everything you need when searching for a lifestyle property complete with peace & tranquility right on the edge of town.

- Solid 4 bedroom brick veneer home with two living areas.

- Near new kitchen with loads of work space, storage drawers, full double pantry, gas hob and electric wall oven.

- Well catered for in the heating & cooling department: Split system, evaporative cooling, ceiling fans throughout and slow combustion wood heating.

- Solar hot water, town water & tank water & a large double carport.

- The 5 acres is fenced into 3 paddocks with an electric fenced boundary, good sized dam, horse stable & for the tradesman - a 7m x 12m shed with good height clearance.

Worth an inspection - enjoy the rural lifestyle with the convenience of town!

The above information provided has been furnished to us by the vendor/s. We have not verified whether or not that information is accurate and do not have any belief in one way or the other in its accuracy. We do not accept any responsibility to any person for its accuracy and do no more than pass it on. All interested parties should make and rely upon their own inquiries in order to determine whether or not this information is in fact accurate.