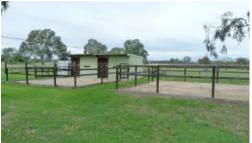

## 88 GRATTAN LANE 20.23 HA

Agistment, Breeding, Training. This property is set up for horses subdivided into 14 paddocks with 11 day boxes serviced by laneways, 2 stables with day yards, double crush, old dairy as feed store, workshop & more. A large dam(approx 3 megs) is reticulated to the paddocks & garden. The 2 bedroom home is in very good condition surrounded by a nice garden & lemon scented gums. The living room has a combustion heater & a split system, the kitchen has electric oven & gas h/plates. The large enclosed entertaining area has a combustion heater. A total of 80,000lts of rain water storage for the house. Utility sheds such as carport, garden shed & hen house. Perfect starter property.