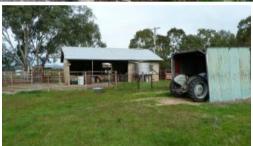

## 88 GRATTAN LANE 20.23 HA

Agistment, Breeding, Training. This property is set up for horses subdivided into 14 paddocks with 11 day boxes serviced by laneways, 2 stables with day yards, double crush, old dairy as feed store, workshop & more. A large dam(approx 3 megs) is reticulated to the paddocks & garden. The 2 bedroom home is in very good condition surrounded by a nice garden & lemon scented gums. The living room has a combustion heater & a split system, the kitchen has electric oven & gas h/plates. The large enclosed entertaining area has a combustion heater. A total of 80,000lts of rain water storage for the house. Utility sheds such as carport, garden shed & hen house. Perfect starter property.