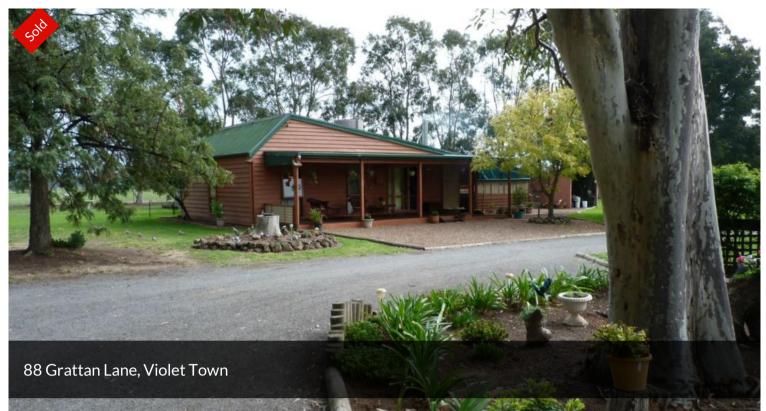

## 88 GRATTAN LANE 20.23 HA

Agistment, Breeding, Training. This property is set up for horses subdivided into 14 paddocks with 11 day boxes serviced by laneways, 2 stables with day yards, double crush, old dairy as feed store, workshop & more. A large dam(approx 3 megs) is reticulated to the paddocks & garden. The 2 bedroom home is in very good condition surrounded by a nice garden & lemon scented gums. The living room has a combustion heater & a split system, the kitchen has electric oven & gas h/plates. The large enclosed entertaining area has a combustion heater. A total of 80,000lts of rain water storage for the house. Utility sheds such as carport, garden shed & hen house. Perfect starter property.