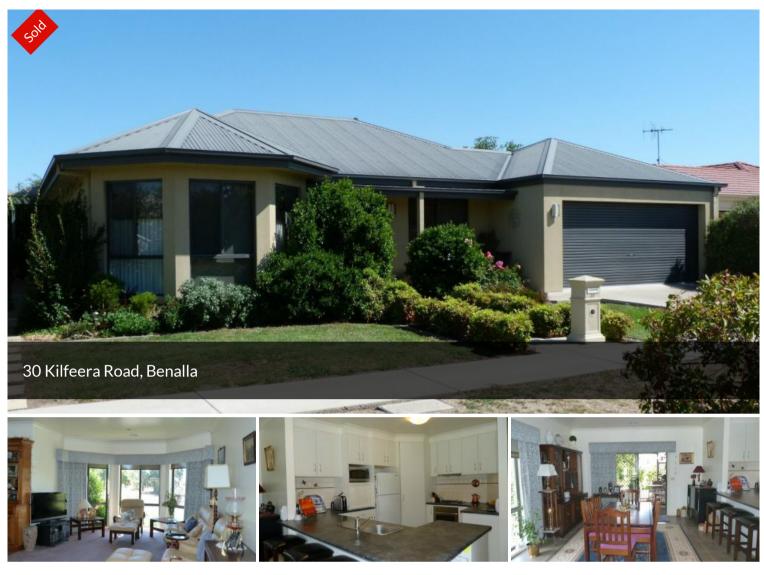

## 30 KILFEERA ROAD JUST PERFECT

This property is in excellent condition with presentation to match & more to it than the view from the street conveys. Rendered Hebel walls keep running cost low.Inside has open plan living-dining-kitchen which leads directly to the o/d undercover deck.Ducted heat/cooling t/out & quality drapes/blinds. The main b/room has an ensuite, wir & direct access to the garden, the other 2 have birs. Main bathroom is a good size as is the laundry with lots of c/boards.The attached double garage has drive thru to concrete apron that could be enclosed. The low maintenance garden is private with computerised irrigation.

₿3 ₿2 ቈ4

Price SOLD for \$330,000 Property Type Residential Property ID 432

A G E N T D E T A I L S David MacKinnon - 0410556531

OFFICE DETAILS

Benalla 0410556531