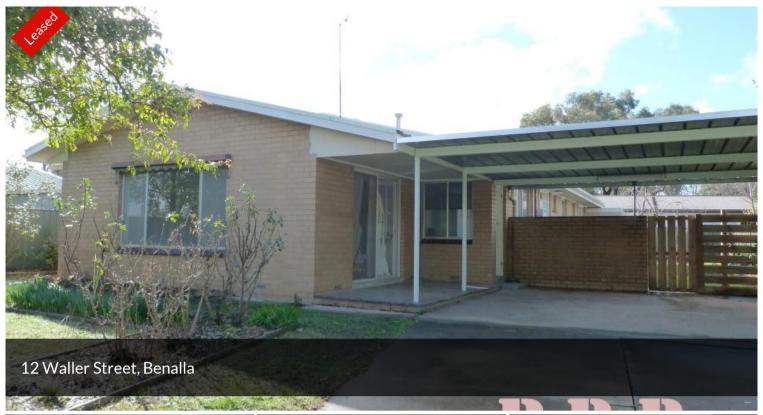

## A NEW LEASE ON LIFE!

This 4 bedroom and 2 bathroom beauty has been tastefully renovated throughout to a high standard with open plan kitchen, dining and lounge. The modern kitchen has stainless steel gas cook top and electric oven, dishwasher and good size pantry.

Bathroom has separate shower and bath and both ensuite and bathroom have been fitted with heat lamps.

LED lighting has been installed throughout for the energy conscious. The low maintenance yard is fully fenced and there is not one but two powered workshops. To complete the package is a double carport. STRICTLY NO PETS.