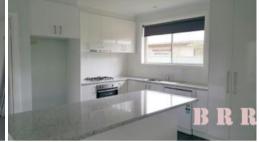

## A NEW LEASE ON LIFE!

This 4 bedroom and 2 bathroom beauty has been tastefully renovated throughout to a high standard with open plan kitchen, dining and lounge. The modern kitchen has stainless steel gas cook top and electric oven, dishwasher and good size pantry.

The kitchen offers loads of cupboard and bench space with the addition of a large central island bench with power & micro wave oven cubicle.

All bedrooms have rev cycle air cons with remotes.

The open plan living -dining area has rev cycle air con.