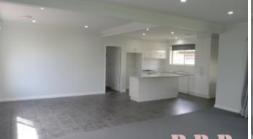

## A NEW LEASE ON LIFE!

This 4 bedroom and 2 bathroom beauty has been tastefully renovated throughout to a high standard with open plan kitchen, dining and lounge. The modern kitchen has stainless steel gas cook top and electric oven, dishwasher and good size pantry.

The kitchen offers loads of cupboard and bench space with the addition of a large central island bench with power & micro wave oven cubicle.

All bedrooms have rev cycle air cons with remotes.

The open plan living -dining area has rev cycle air con.