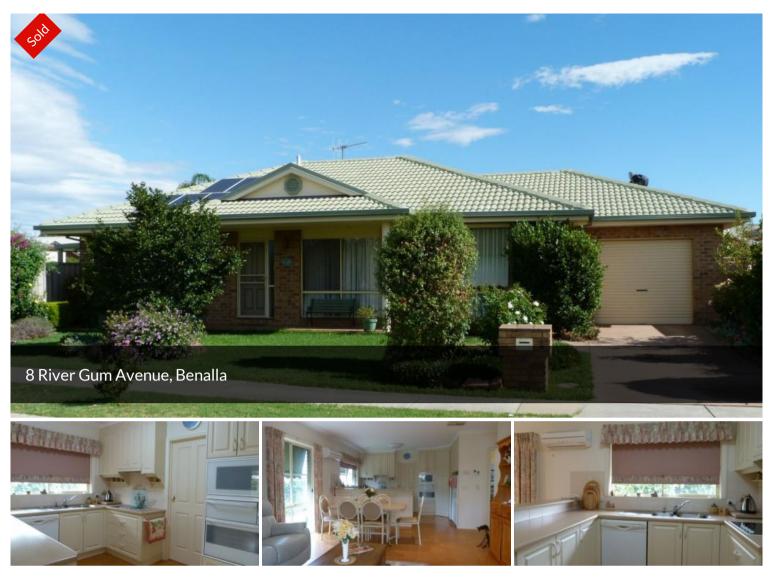

## WITH EVERYTHING THAT OPENS & SHUTS.

8 River Gum Avenue...close to medical facilities, Benalla Performing Arts,GOTAFE/ and within easy reach of the town centre, this unit proves extremely handy.

Demonstrating good use of space the unit offers 2 bedrooms, main with WIR and access to the bathroom, 2nd bedroom with BIR.

Featuring both formal & informal living spaces the unit is well designed.

Well equipped kitchen with ample bench space, electric cooking, d/washer & crn pantry.

Comforts inc: evaporative cooling, ducted gas heating, floor heating & s/system heating & cooling.

Little extras all the way through, tank water plumbed to kitchen, 7x solar panel system, remote l/up garage, garden shed & paved undercover patio. Inspection is sure to impress.

The above information provided has been furnished to us by the vendor/s. We have not verified whether or not that information is accurate and do not have any belief in one way or the other in its accuracy. We do not accept any responsibility to any person for its accuracy and do no more than pass it on. All interested parties should make and rely upon their own inquiries in order to determine whether or not this information is in fact accurate.