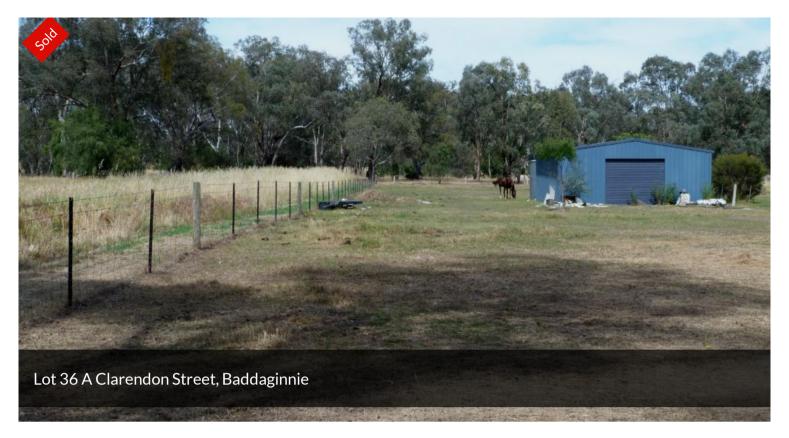

## BLOCK FOR SALE WITH SHED...

12m x 8m shed with 3m roller door clearance.

3326m2 allotment (approx.).

Rain water storage tank: 18,927 litres.

Selling for \$60,000

The above information provided has been furnished to us by the vendor/s. We have not verified whether or not that information is accurate and do not have any belief in one way or the other in its accuracy. We do not accept any responsibility to any person for its accuracy and do no more than pass it on. All interested parties should make and rely upon their own inquiries in order to determine whether or not this information is in fact accurate.