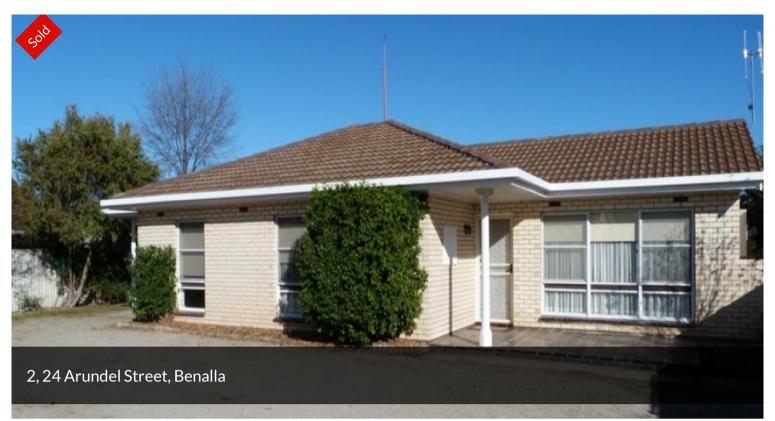

## HERE IS VALUE & LOCATION.

Centrally located to sports venues & close to the botanic gardens & art gallery. A short walk into Benalla CBD. Large secure rear garden of approx 200 m2. Brand new carpets, redecorated & the tile roof re-pointed. Both bedrooms with birs, electric cooking, air conditioner & gas heating. Attached carport. Suit investor.