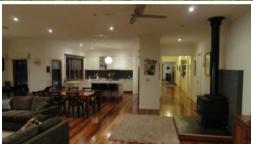

- The home radiates space, featuring open plan lounge, kitchen and dining room with full length cedar doors and windows that bring the outdoors in.
- Fantastic kitchen with island bench (inc.storage), hidden appliance bench/cupboard, 900mm s/s cooker, large pantry, dishwasher and a purpose built servery that services the outdoor entertaining area.
- Spotted gum flooring, slow combustion heating, open fire place & evaporative cooling.
- A spacious main bedroom with swimming pool outlook, full ensuite & WIR.
- The further 3 bedrooms are queen size and all have good robe storage and again fantastic outlooks.
- A separate family room for the children & a large office...this home is quality with a capital "Q" and certainly one of a kind .
- $18m \times 7m$  shed, plenty of S&D water and 140,000 litres of rainwater storage.