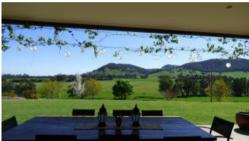

## 2487 BENALLA TATONG RD, TATONG...DREAMS CAN...

Unique and picturesque in everyway, this most superb residence was custom designed to capture the most outstanding view.

Situated on 20.63ha (51 acres) of grazing land, this is an ideal lifestyle choice.

- The home radiates space, featuring open plan lounge, kitchen and dining room with full length cedar doors and windows that bring the outdoors in.
- Fantastic kitchen with island bench (inc.storage), hidden appliance bench/cupboard, 900mm s/s cooker, large pantry, dishwasher and a purpose built servery that services the outdoor entertaining area.
- Spotted gum flooring, slow combustion heating, open fire place & evaporative cooling.
- A spacious main bedroom with swimming pool outlook, full ensuite & WIR.
- The further 3 bedrooms are queen size and all have good robe storage and again fantastic outlooks.
- A separate family room for the children & a large office...this home is quality with a capital "Q" and certainly one of a kind .
- $18m \times 7m$  shed, plenty of S&D water and 140,000 litres of rainwater storage.