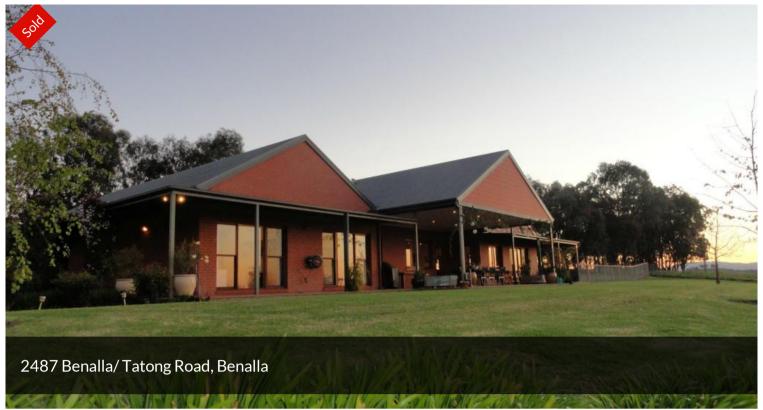

## 2487 BENALLA TATONG RD, TATONG...DREAMS CAN...

Unique and picturesque in everyway, this most superb residence was custom designed to capture the most outstanding view.

Situated on 20.63ha (51 acres) of grazing land, this is an ideal lifestyle choice.

## 🖺 4 🖺 2 📾 2 🗖 20.63 ha

Price SOLD

Property Type Residential

Property ID 40

Land Area 20.63 ha

AGENT DETAILS

OFFICE DETAILS

Benalla