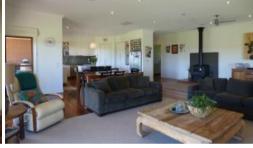

- The home radiates space, featuring open plan lounge, kitchen and dining room with full length cedar doors and windows that bring the outdoors in.
- Fantastic kitchen with island bench (inc.storage), hidden appliance bench/cupboard, 900mm s/s cooker, large pantry, dishwasher and a purpose built servery that services the outdoor entertaining area.
- Spotted gum flooring, slow combustion heating, open fire place & evaporative cooling.
- A spacious main bedroom with swimming pool outlook, full ensuite & WIR.
- The further 3 bedrooms are queen size and all have good robe storage and again fantastic outlooks.
- A separate family room for the children & a large office...this home is quality with a capital "Q" and certainly one of a kind .
- $18m \times 7m$  shed, plenty of S&D water and 140,000 litres of rainwater storage.