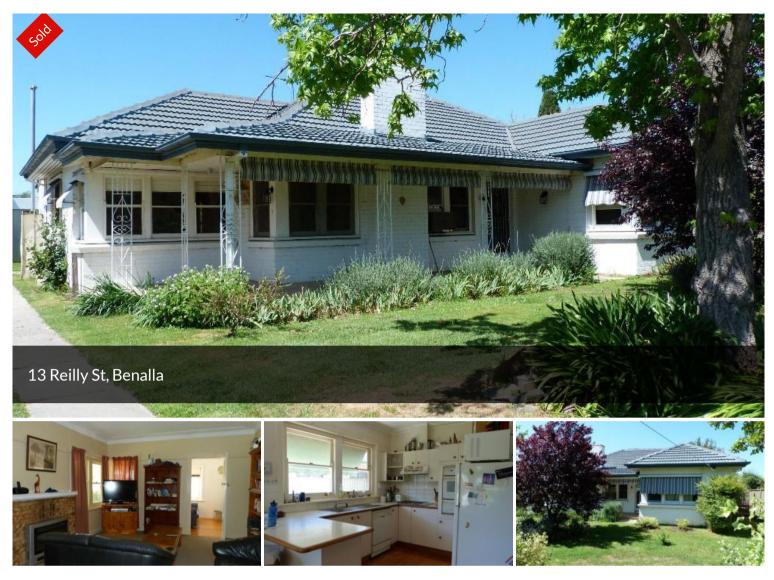

## VERY VERY CENTRAL

Central without the busy street noise as Reilly Ave is a cul-de-sac. This location is ideal for those without a car as it is a very short walk to supermarkets & shops. It is also close to schools. Three bedrooms all with birs, renovated bath room, lounge has gas heater & air con, kitchen/meals, family room & sun room. Large back yard with water tank & I/u garage.

## 🛱 3 📇 1 🚓 1 🗔 809 m2

| Price         | SOLD        |
|---------------|-------------|
| Property Type | Residential |
| Property ID   | 387         |
| Land Area     | 809 m2      |
| AGENT DETAILS |             |