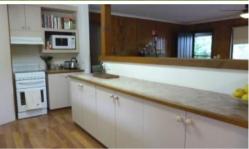

Kitchen/ meals & lounge room with Fujitsu split system & the ambiance of slow combustion wood heating.

Verandah stretched right across the front and undercover entertaining area at one end.

 $10m \times 12m$  (approx) shed (plenty of height), concrete & power.  $3 \times 7m$  water tank storage.