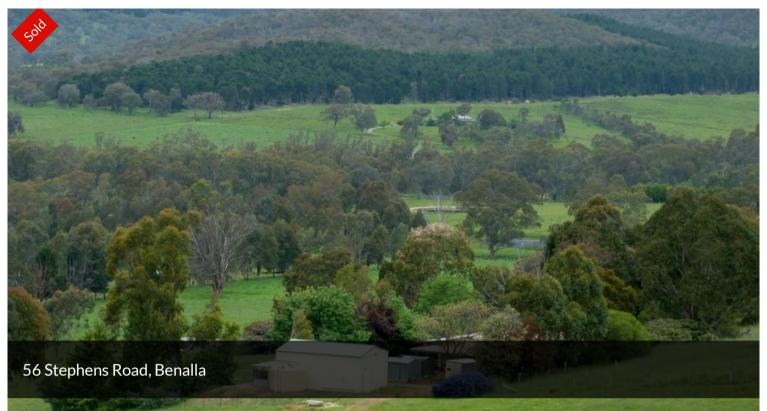

## SIT ON THE VERANDAH & DREAM!

Situated at the end of Stephens Road is this lovely home with a view right over the valley.

Spacious with 4 bedrooms and plenty of room for any family.

Master bedroom with walk in robe & ensuite.

28.21 ha (70 acres) of clear land & bush, spring fed dam. 27km's from Benalla.

The above information provided has been furnished to us by the vendor/s. We have not verified whether or not that information is accurate and do not have any belief in one way or the other in its accuracy. We do not accept any responsibility to any person for its accuracy and do no more than pass it on. All interested parties should make and rely upon their own inquiries in order to determine whether or not this information is in fact accurate.