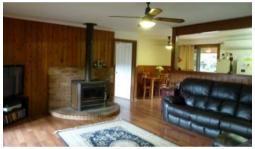

Kitchen/ meals & lounge room with Fujitsu split system & the ambiance of slow combustion wood heating.

Verandah stretched right across the front and undercover entertaining area at one end.

 $10m \times 12m$  (approx) shed (plenty of height), concrete & power.  $3 \times 7m$  water tank storage.