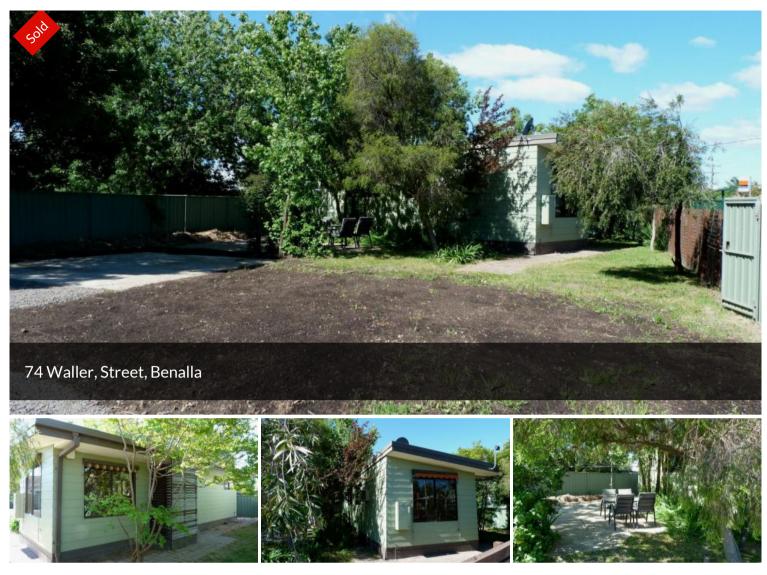

## POSITIVE CASHFLOW INVESTMENT OR FIRST HOME...

Only minutes from the town centre and a short stroll to Churchhill Reserve, this neat low maintenance property is ready to be added to your investment portfolio.

Free standing with one bedroom the dwelling features BIR'S, air con. & Nobo panel heating.

A practical kitchen with plenty of bench & cupboard space provides a comfortable home for a tenant or first home buyer, and handy with local bus stop just outside.

The block size of 430m2 is fully fenced and features off street parking, a private yard and plenty of room for a shed or another dwelling (STCA).

Capitalise on the unique opportunity to secure a property with not a cent to spend on capital improvement.