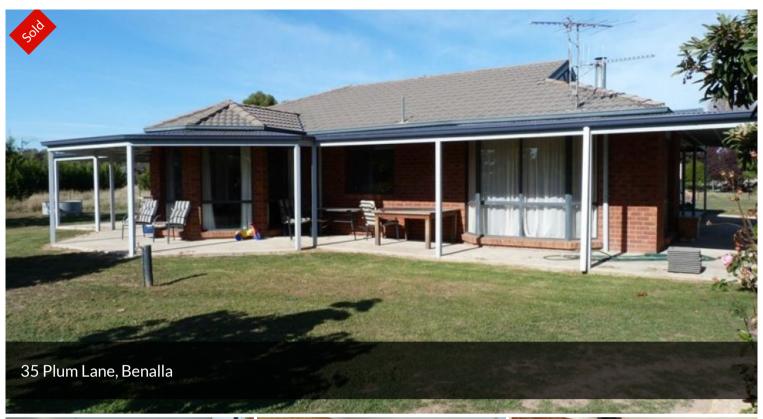

## 35 PLUM LANE

A spacious family home on 2 acs a short distance from town centre. Lounge with comb heater, modern kitchen-meals-family room with slate floors. Study or 4th bedroom, ensuite & wir to main. Huge carport attached, separate I/u shed with power, concrete floor & skillion. Tank & good bore. One main paddock & unused road.

## △ 3 △ 2 △ 2 □ 8.230 m2

Price SOLD

Property Type Residential

Property ID 38

Land Area 8,230 m2

AGENT DETAILS

David MacKinnon - 0410556531

OFFICE DETAILS