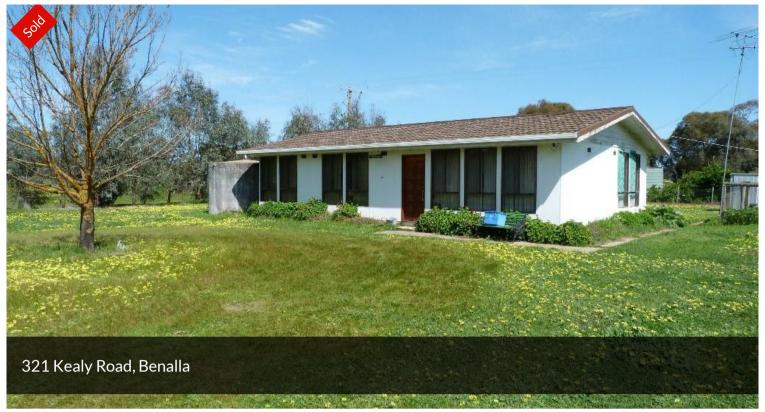

## WALK IN WALK OUT

A modest 2 bedroom all electric home on a pretty 9 acre block a short distance from Benalla.

Majestic red gums, 2 dams & sundry small sheds. For sale on walk in walk out basis (exc a few personal items). Inspection is strictly by appointment. NB: The vendor may need some flexibility with settlement.

🖺 2 🖺 1 📾 1 🗖 3.75 ha

Price SOLD for \$200,000

Property Type Residential

Property ID 374

Land Area 3.75 ha

AGENT DETAILS

David MacKinnon - 0410556531

OFFICE DETAILS