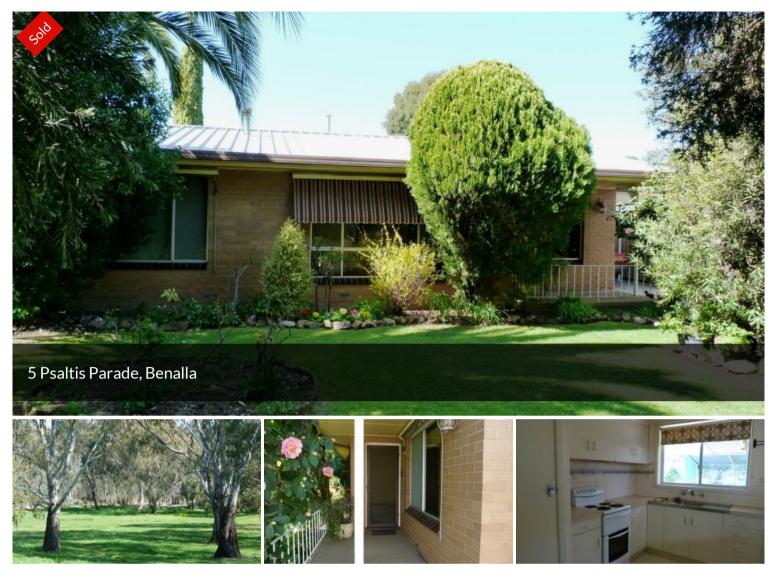

## PICTURE PERFECT!

Walk everywhere...absolutely everywhere! Fabulous outlook to parkland & lake.

Neat 2 bedroom brick veneer home on private allotment. No need for a car...a stones throw from the towns centre.

Comforts include: gas heating, s/system heating & cooling & ceiling fans.

Peaceful location, right in the heart of it all! Do not pass this one up!

The above information provided has been furnished to us by the vendor/s. We have not verified whether or not that information is accurate and do not have any belief in one way or the other in its accuracy. We do not accept any responsibility to any person for its accuracy and do no more than pass it on. All interested parties should make and rely upon their own inquiries in order to determine whether or not this information is in fact accurate.