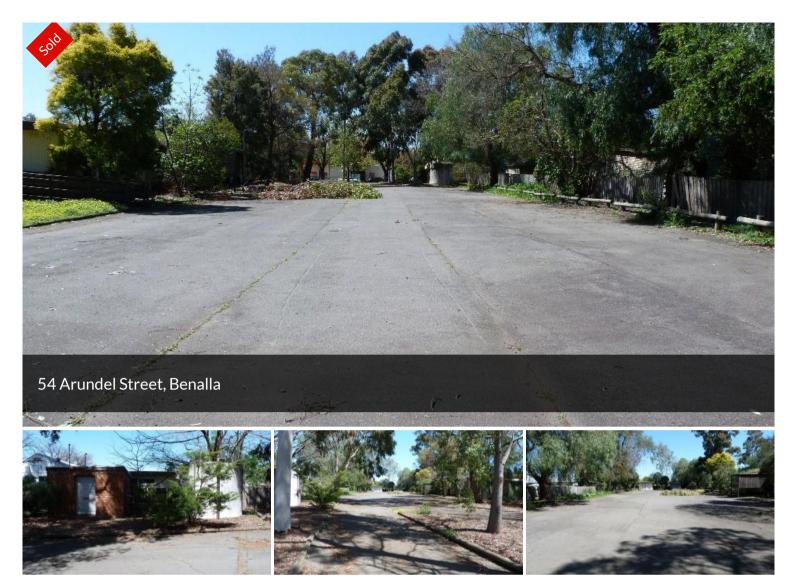

## IS A CAR PARK

54 Arundel Street is car park.

It is presently under lease to St Josephs School at \$5439.00 pa exc gst.

Annual cpi increases apply.

The lease expires on 30/4/2016

There are 2 storage sheds/shelters.

Price SOLD

Property Type Residential

Property ID 361

Land Area 2,023 m2

AGENT DETAILS

David MacKinnon - 0410556531

OFFICE DETAILS

Benalla