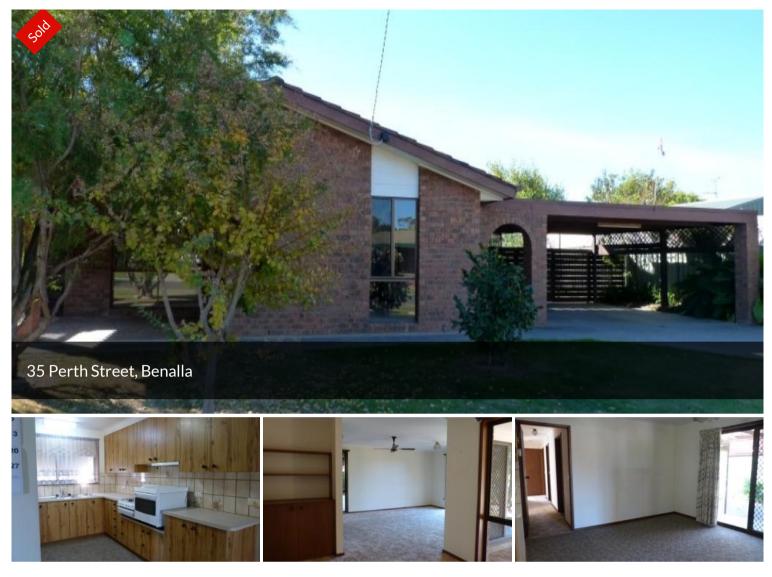

## A NEAT PACKAGE!

Well maintained 3 bedroom & 2 bathroom b/veneer home. Spacious lounge/dining, gas heating & evaporative cooling. Sliding doors leading to patio areas from the kitchen & lounge. Workable kitchen with ample storage & gas cooking. Vehicle access to handy 7m x 6m shed.