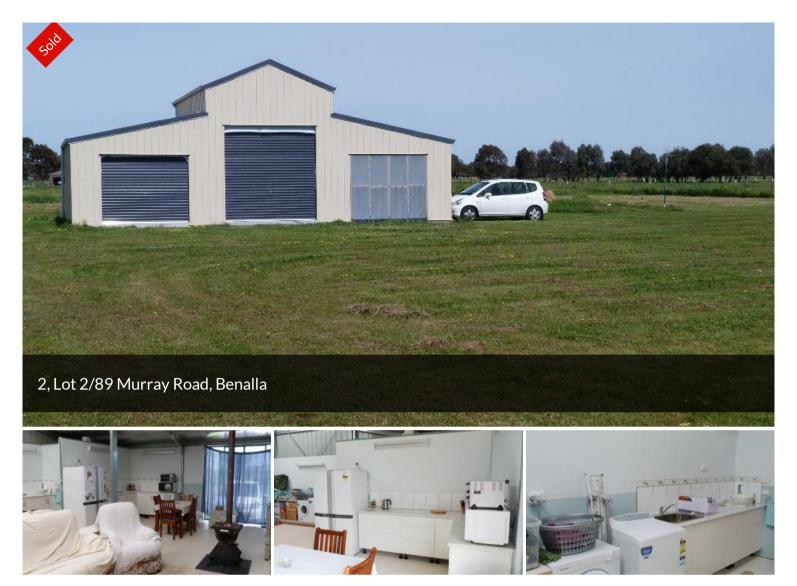

## LOT 2 89 MURRAY ROAD

This lifestyle property on the edge of Benalla has rural views, town water, power & phone. The septic tank has been installed & approved by council to use.The new american style barn of 12m x 8m has kitchen cupboards, bathroom & laundry, most walls insulated. There are 3 roller doors, 1 has a material that allows light but not rain in. Heating is a pot belly stove. There is a planning permit for a dwelling & house plans are available. Presently subdivided into 2 paddocks with excellent fencing & 1 stock trough.12 month building permit & planning permit expires March 2016.