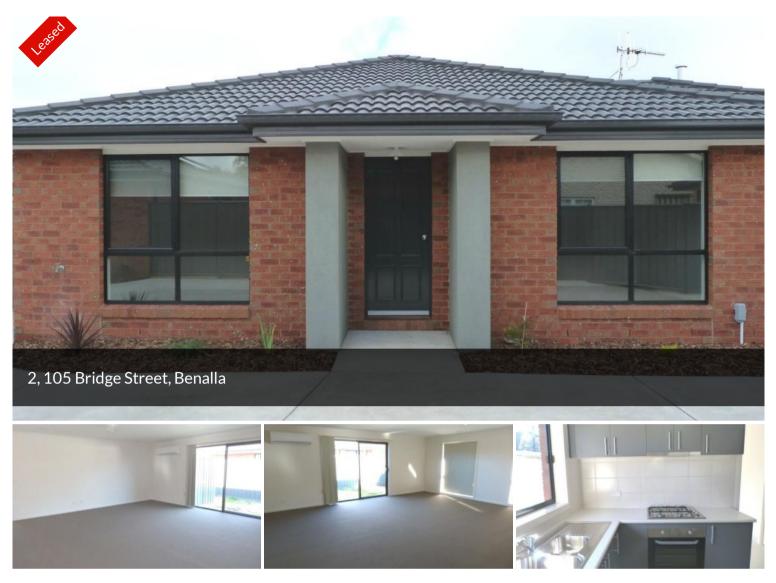

## MODERN TOWNHOUSE

Modern 2 bedroom brick townhouse. Built in robes in both bedrooms. Bathroom with separate bath. Spacious kitchen with ample cupboard and bench space, gas cooking, dishwasher and a large pantry. Ducted gas heating and split system for your comfort. Single lock up garage. Private courtyard with a garden shed.

₿2 №1 ⇔1

| OFFICE DETAILS<br>Benalla |                                  |
|---------------------------|----------------------------------|
|                           |                                  |
| AGENT D<br>David MacKi    | E T A I L S<br>nnon - 0410556531 |
| Property ID               | 356                              |
| Property<br>Type          | Rental                           |
| Price                     | UNDER<br>APPLICATION             |