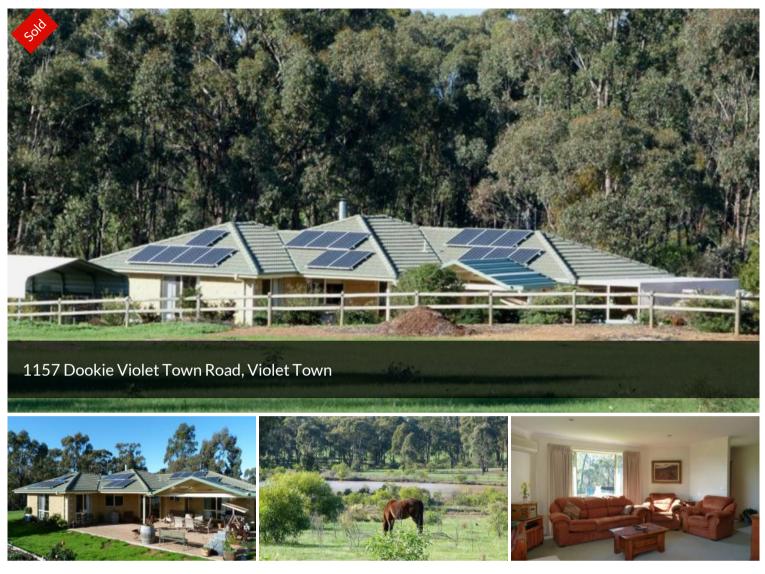

## DON'T DREAM IT...DO IT!

Enjoy a peaceful lifestyle only 11km's from Violet Town and very central to both Benalla & Shepparton for commuting.

Delightful Sandstone replica 4 bedroom home, only 8 years old. Situated on 26.24 ha (64.83 acres) of clear land and bush.

Featuring:

- 4 bedrooms/ or 3 and study. All with BIR'S and main bedroom with WIR & ensuite.

- Formal lounge/dining room, Kitchen/meals & family room. Gas & electric cooking.

- S/system heating and cooling and slow combustion heating.
- paved pergola area, above ground swimming pool, 4KW solar panels.
- 2 x 28,500 litre rain water tank storage. Septic treatment plant.

- 8 paddocks, house dam and a large (huge) dam, round yard, cattle yards, stable/piggery sheds.

Also a small shed converted to a dwelling, currently tenanted.

The above information provided has been furnished to us by the vendor/s. We have not verified whether or not that information is accurate and do not have any belief in one way or the other in its accuracy. We do not accept any responsibility to any person for its accuracy and do no more than pass it on. All interested parties should make and rely upon their own inquiries in order to determine whether or not this information is in fact accurate.