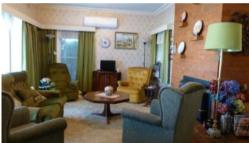

## EARLY 1950'S BUILT - ONE OWNER!

Well maintained 2 bedroom plus bungalow/ teenager retreat.

Very spacious lounge room with gas log fire & r/cycle heating/cooling.

Separate dining room, workable kitchen - ample cupboards & dishwasher. Enclosed & weather proof sun filled back porch, landscaped garden with auto sprinkler system.