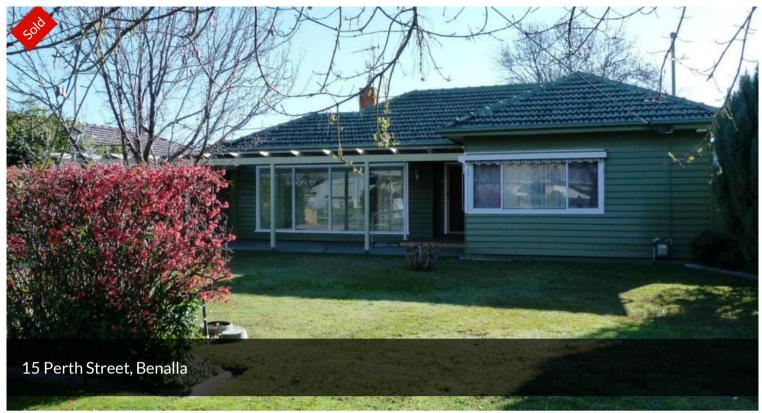

## EARLY 1950'S BUILT - ONE OWNER!

Well maintained 2 bedroom plus bungalow/ teenager retreat.

Very spacious lounge room with gas log fire & r/cycle heating/cooling.

Separate dining room, workable kitchen - ample cupboards & dishwasher. Enclosed & weather proof sun filled back porch, landscaped garden with auto sprinkler system.

Secure rear yard, auto lock up garage and auto l/up carport (2 x car provision).

This home needs checking out...you will be pleasantly surprised.

The above information provided has been furnished to us by the vendor/s. We have not verified whether or not that information is accurate and do not have any belief in one way or the other in its accuracy. We do not accept any responsibility to any person for its accuracy and do no more than pass it on. All interested parties should make and rely upon their own inquiries in order to determine whether or not this information is in fact accurate.