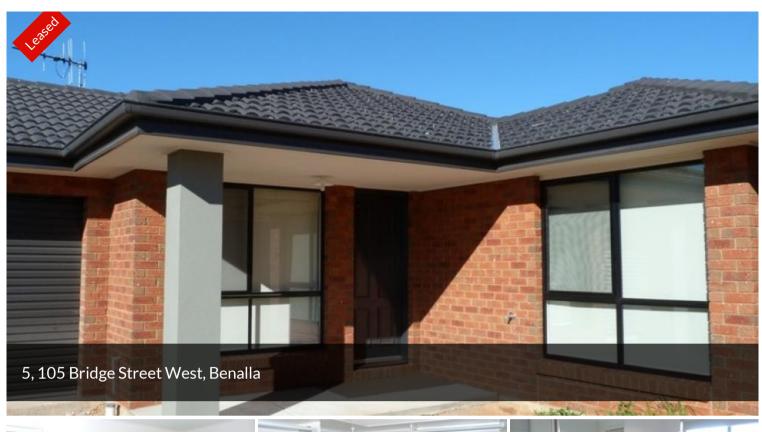

## MODERN TOWNHOUSE

Modern 3 bedroom, 2 bathroom brick townhouse.

Built in robes 2 bedrooms.

Master with WIR and ensuite.

2 living areas.

Bathroom with separate bath.

Spacious kitchen with gas cooking, dishwasher and a pantry.