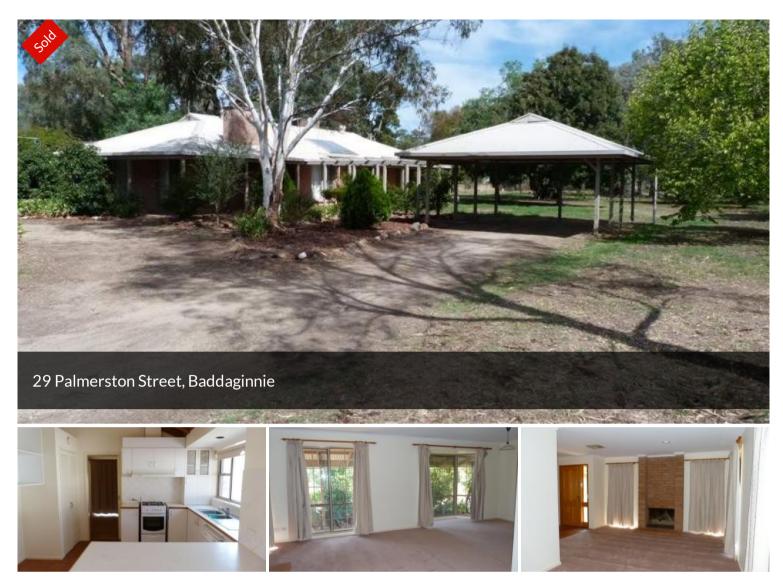

## SPACIOUS INSIDE & PLENTY OF ROOM OUTSIDE

This property has a host of features such as: formal & informal living & dining areas, open fire, combustion heater, evap cooling, solar/electric hot water, birs, gas cooking, dishwasher, r,hood & pantry in the kitchen.Redecorated t/out, new tile floors in bath room & laundry. New carpets t/out. Outside there is a entertaining area, double carport & a very large back yard. 20,000 It rain water tank & stock & garden water supply. 10 minutes from Benalla & easy access to the Hume Hwy.

🛱 3 📇 1 🚓 1 🗔 4,000 m2

| Price         | SOLD        |
|---------------|-------------|
| Property Type | Residential |
| Property ID   | 33          |
| Land Area     | 4,000 m2    |

AGENT DETAILS

David MacKinnon - 0410556531