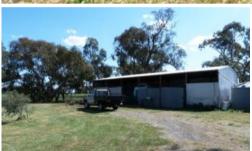

## PRIVATE OASIS!

PICTURESQUE 26.1HA (64.5 ACRE) PROPERTY - 20 MINUTES NORTH OF BENALLA.

FOUR PADDOCKS,  $18M \times 7M$  SHED, 1 MEG. W/R, TANK WATER - 40,500 LITRES.

FENCED AS NEW, CATTLE YARDS. CURRENT PLANNING PERMIT. PERFECT GET AWAY!