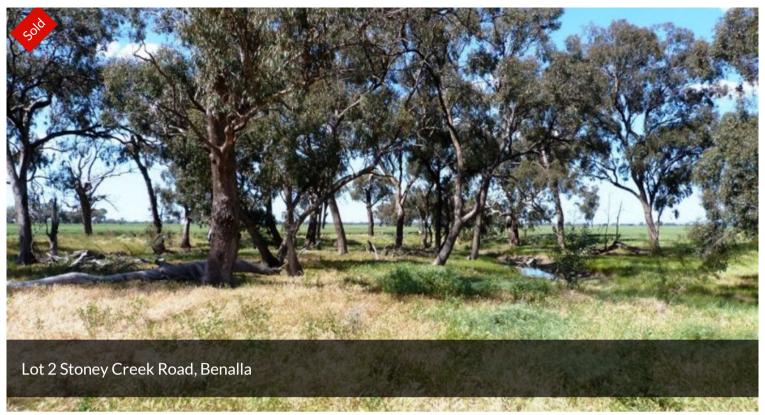

## PRIVATE OASIS!

PICTURESQUE 26.1HA (64.5 ACRE) PROPERTY - 20 MINUTES NORTH OF BENALLA.

FOUR PADDOCKS,  $18M \times 7M$  SHED, 1 MEG. W/R, TANK WATER - 40,500 LITRES.

FENCED AS NEW, CATTLE YARDS. CURRENT PLANNING PERMIT. PERFECT GET AWAY!