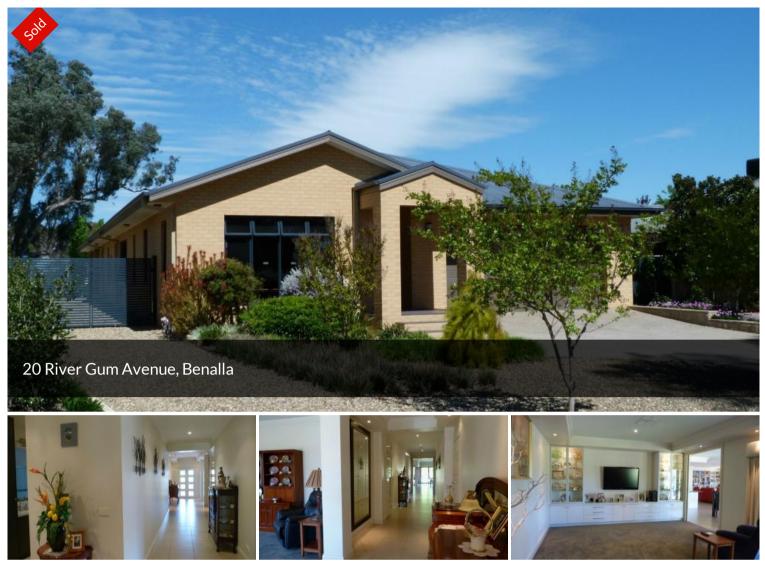

## 'LET ME ENTERTAIN YOU'

Street appearance is well & truly deceptive of the entertainer that awaits you here!

- -Formal & informal living zones x 3.
- -Expansive main bedroom with walk in robe & ensuite.
- -Bedrooms 2,3 & 4 are all queen size with plentiful robes.
- -Bedroom 2 with access to main bathroom.
- -Separate powder room if bathroom is busy.
- -Living zone #3 with built in sound surround speakers.
- -Spacious under roof-line alfresco dining area.
- -12m x 6m shed with separate store room.
- Automated sprinkler system to front & rear yard.

Situated on a 1200m2 + (approx) allotment and with the most gorgeous aspect this home is a certainty to delight!

The above information provided has been furnished to us by the vendor/s. We have not verified whether or not that information is accurate and do not have any belief in one way or the other in its accuracy. We do not accept any responsibility to any person for its accuracy and do no more than pass it on. All interested parties should make and rely upon their own inquiries in order to determine whether or not this information is in fact accurate.

₿4 ₿2 ቈ2

| Price                                      | SOLD        |
|--------------------------------------------|-------------|
| Property Type                              | Residential |
| Property ID                                | 3           |
| Floor Area                                 | 35 m2       |
| AGENT DETAILS<br>OFFICE DETAILS<br>Benalla |             |
| 0410556531                                 |             |
| BRR Benalla Residential Rura               |             |
|                                            |             |