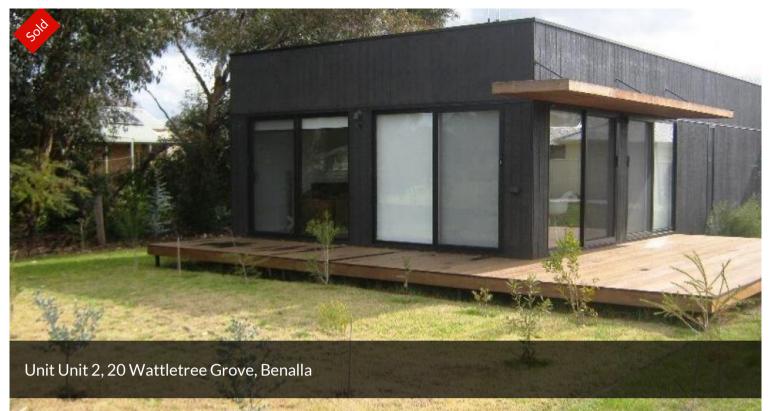

## PRIVATE REAR UNIT IN BEAUTIFUL WATTLETREE GROVE

FRIENDLY TO THE ENVIRONMENT...6.5 STAR ENERGY RATING. CLEVER DESIGN: 2 BEDROOMS WITH BIR'S,OPEN PLAN KITCHEN/DINING & LOUNGE.

THE WARMTH OF TIMBER FLOORING, SLEEK CABINETRY, EURO LAUNDRY AND R/CYCLE AIR CON.

MERBAU DECKING & SINGLE LOCKUP GARAGE COMPLETE THIS NEAT PACKAGE...

The above information provided has been furnished to us by the vendor/s. We have not verified whether or not that information is accurate and do not have any belief in one way or the other in its accuracy. We do not accept any responsibility to any person for its accuracy and do no more than pass it on. All interested parties should make and rely upon their own inquiries in order to determine whether or not this information is in fact accurate.