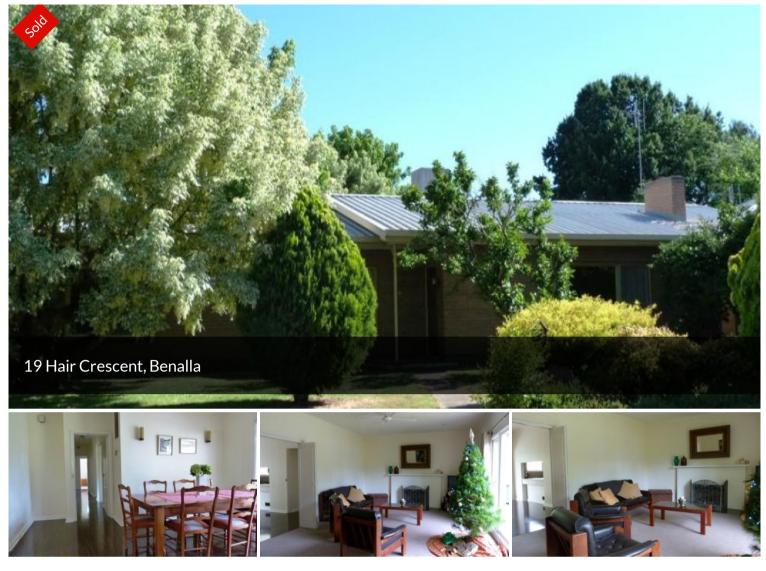

## FANTASTIC LOCATION WITH PARK LIKE OUTLOOK!

₿3 ₿2 ෫2

Get inside to experience a surprise!

Spacious three bedroom home on a fantastic allotment:1092m2.

All bedrooms are doubles with BIR'S, great sized lounge room and kitchen/dining area.

Evaporative cooling, ducted gas heating & the ambience of an open fire place.

However the best bit...no neighbours across the road.Just a lovely outlook!

The above information provided has been furnished to us by the vendor/s. We have not verified whether or not that information is accurate and do not have any belief in one way or the other in its accuracy. We do not accept any responsibility to any person for its accuracy and do no more than pass it on. All interested parties should make and rely upon their own inquiries in order to determine whether or not this information is in fact accurate.