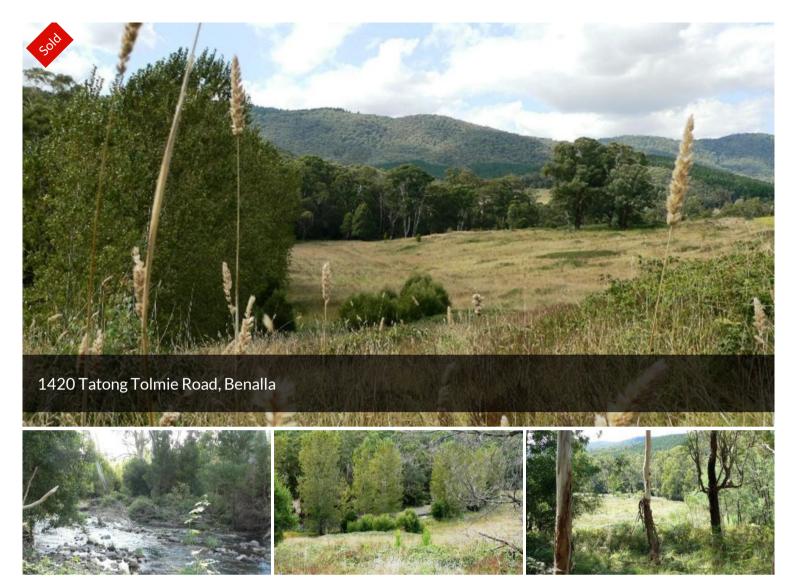

## ON THE WILD SIDE!

76.7 HA (189.52 ACRES ) OF STEEP BUSH & CLEAR LAND. WEEKEND ACCOMMODATION - THE HILTON OF CAMPING ( SHED AS PICTURED). PERMANENT SPRING FED DAM & 2 MEG. W/R. PERFECT GETAWAY FOR HUNTERS OR NATURE LOVERS OR MOTORBIKE ENTHUSIASTS... PLUS 19.5 HA ( 48.18 ACRES ) OF LEASE LAND APPROX.