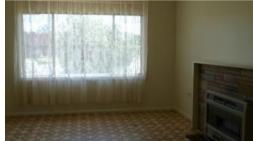

## RETURNS 7%

INVESTORS TAKE NOTE 6.6% RETURN HERE.

A very solid by that has been painted out inside. Plenty of scope to do a DIY like bagging the external walls or removing the combustion stove. 3 bedrooms all with large birs, gas stove, heating & hot water. Bathroom with separate shower. Large u/c paved verandah at the rear. Air conditioner in kitchen. Secure back yard. Block size approx 628 m2