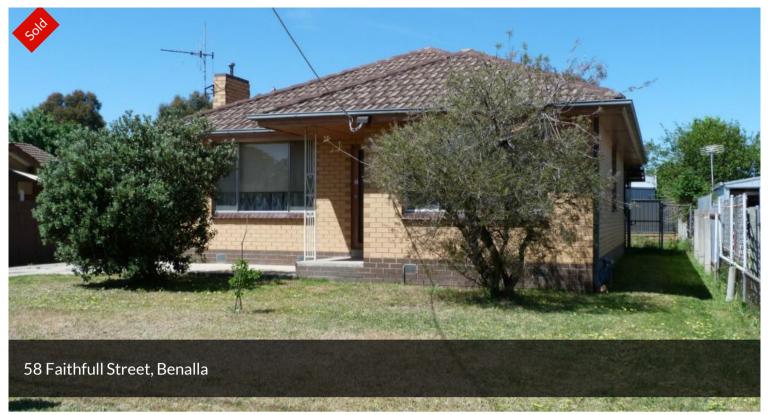

## RETURNS 7%

INVESTORS TAKE NOTE 6.6% RETURN HERE.

A very solid by that has been painted out inside. Plenty of scope to do a DIY like bagging the external walls or removing the combustion stove. 3 bedrooms all with large birs, gas stove, heating & hot water. Bathroom with separate shower. Large u/c paved verandah at the rear. Air conditioner in kitchen. Secure back yard. Block size approx 628 m2

△ 3 ← 1 ⇔ 4 □ 628 m2

Price SOLD

Property Type Residential

Property ID 207

Land Area 628 m2

AGENT DETAILS

David MacKinnon - 0410556531

OFFICE DETAILS