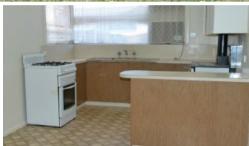

## RETURNS 7%

INVESTORS TAKE NOTE 6.6% RETURN HERE.

A very solid by that has been painted out inside. Plenty of scope to do a DIY like bagging the external walls or removing the combustion stove. 3 bedrooms all with large birs, gas stove, heating & hot water. Bathroom with separate shower. Large u/c paved verandah at the rear. Air conditioner in kitchen. Secure back yard. Block size approx 628 m2