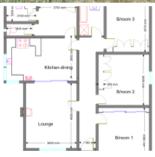

## RETURNS 7%

INVESTORS TAKE NOTE 6.6% RETURN HERE.

A very solid by that has been painted out inside. Plenty of scope to do a DIY like bagging the external walls or removing the combustion stove. 3 bedrooms all with large birs, gas stove, heating & hot water. Bathroom with separate shower. Large u/c paved verandah at the rear. Air conditioner in kitchen. Secure back yard. Block size approx 628 m2