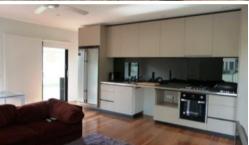

## BLEND WITH THE ENVIRONMENT!

STEP INSIDE AND BE SURPRISED AT THIS NEAT LITTLE PACKAGE! CLEVER DESIGN: 2 BEDROOMS WITH BIR'S,OPEN PLAN KITCHEN/DINING & LOUNGE.

BUILT FOR THE ENVIRONMENT: 6.5 STAR ENERGY RATING, DOUBLE GLAZED WINDOWS, EUROPEAN LAUNDRY.

WARMTH OF TIMBER FLOORING & MERBAU DECKING OUTSIDE.

The above information provided has been furnished to us by the vendor/s. We have not verified whether or not that information is accurate and do not have any belief in one way or the other in its accuracy. We do not accept any responsibility to any person for its accuracy and do no more than pass it on. All interested parties should make and rely upon their own inquiries in order to determine whether or not this information is in fact accurate.