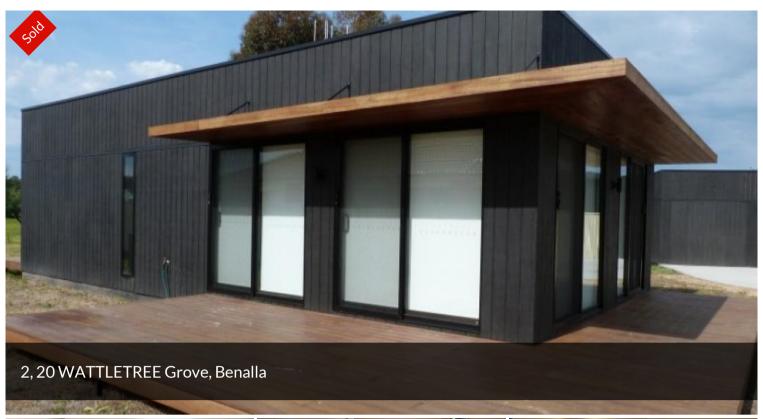

## BLEND WITH THE ENVIRONMENT!

STEP INSIDE AND BE SURPRISED AT THIS NEAT LITTLE PACKAGE! CLEVER DESIGN: 2 BEDROOMS WITH BIR'S,OPEN PLAN KITCHEN/DINING & LOUNGE.

BUILT FOR THE ENVIRONMENT: 6.5 STAR ENERGY RATING, DOUBLE GLAZED WINDOWS, EUROPEAN LAUNDRY.

WARMTH OF TIMBER FLOORING & MERBAU DECKING OUTSIDE.

The above information provided has been furnished to us by the vendor/s. We have not verified whether or not that information is accurate and do not have any belief in one way or the other in its accuracy. We do not accept any responsibility to any person for its accuracy and do no more than pass it on. All interested parties should make and rely upon their own inquiries in order to determine whether or not this information is in fact accurate.

**△** 2 **△** 1

Price SOLD

Property Type Residential

Property ID 19

Land Area 0

AGENT DETAILS

OFFICE DETAILS

Benalla