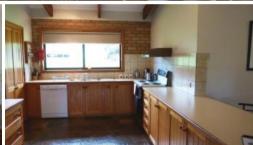

Fabulous kitchen presenting electric cooking,d/washer, double pantry,amazing bench space and an abundance of cupboard storage!

Outside a 15m X 6m powered tradesman shed and lovey park like setting!

The above information provided has been furnished to us by the vendor/s. We have not verified whether or not that information is accurate and do not have any belief in one way or the other in its accuracy. We do not accept any responsibility to any person for its accuracy and do no more than pass it on. All interested parties should make and rely upon their own inquiries in order to determine whether or not this information is in fact accurate.