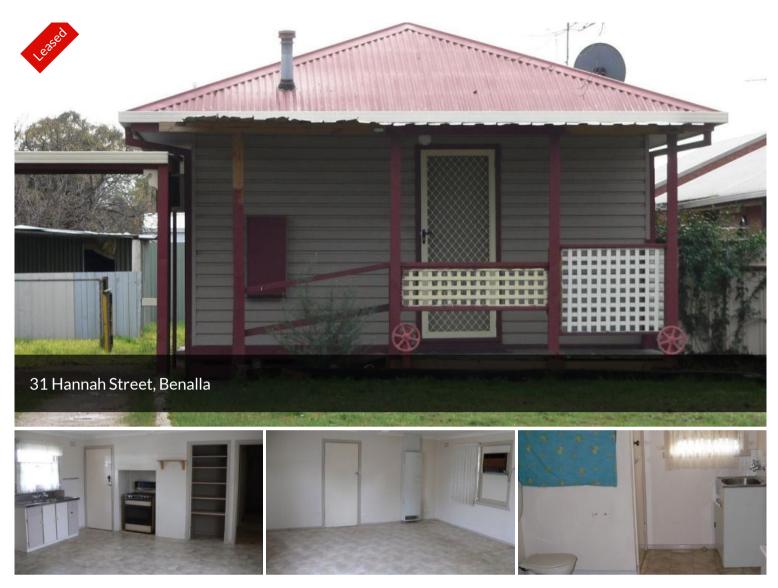

## HOUSE WITH A YARD AT UNIT PRICE

2 Bedroom home situated in Hannah Street. Open plan living, gas cooking and heating, large bathroom/ laundry, close to train station, hotels and just a short drive to CBD. Small shed in backyard and carport.

🛱 2 🖺 1

| Price       | UNDER       |
|-------------|-------------|
|             | APPLICATION |
| Property    | Rental      |
| Туре        |             |
| Property ID | 176         |
| Land Area   | 0 m2        |
|             |             |