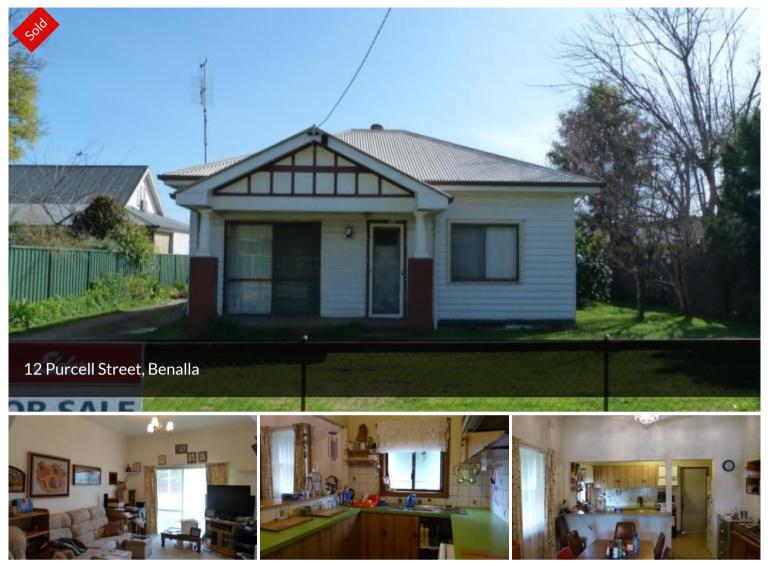

## POPULAR LOCATION! TRADESMAN SHED!

Sturdy three bedroom weatherboard home in popular quiet street! Spacious lounge & dining area with gas heating. Workable kitchen,gas cooking and dish washer. Bathroom with corner spa bath.

TRADESMAN TAKE NOTE: fantastic 9.5m x 7.5m shed with 7.5m x 7.5m skillion at front and 7.5m x 6m skillion at rear.

The above information provided has been furnished to us by the vendor/s. We have not verified whether or not that information is accurate and do not have any belief in one way or the other in its accuracy. We do not accept any responsibility to any person for its accuracy and do no more than pass it on. All interested parties should make and rely upon their own inquiries in order to determine whether or not this information is in fact accurate.

₿3 ₿1 ቈ2

| Price                           | SOLD        |
|---------------------------------|-------------|
| Property Type                   | Residential |
| Property ID                     | 17          |
| Land Area                       | 0           |
| AGENT DETAILS<br>OFFICE DETAILS |             |
| Benalla                         |             |
| 0410556531                      |             |
| RDD Benalla Residential Rura    |             |